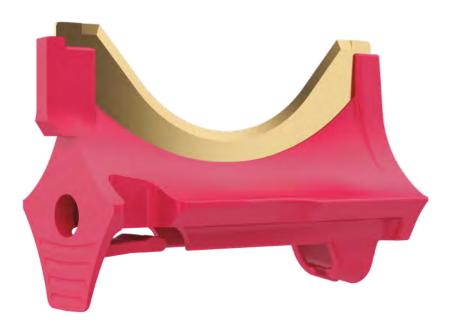

t with the new fruit; we re-designed the PulpOut system to be equally effective with seeds and to eject them faster; and we made non-stop production of up to 100 kg of pomegranates possible without any intervention at all.

At 30 pieces of fruit per minute, the name Speed is almost an understatement... but its Up tap easily and flawlessly tackles that amount of fruit. Easy to use and very practical thanks to its ergonomic design and bottle holder. Not to mention the high-quality materials and all the details a Speed always features.

Features:

Colour:

Models:

Acc. and more info:















All-in-One Wide









Automatic PulpOut system

Designed specifically for pomegranates. Triple filtration with conveyor belt to remove seeds and husk, improving performance and juice quality.



## Titanium blade

Its strength guarantees excellent cutting and durability.