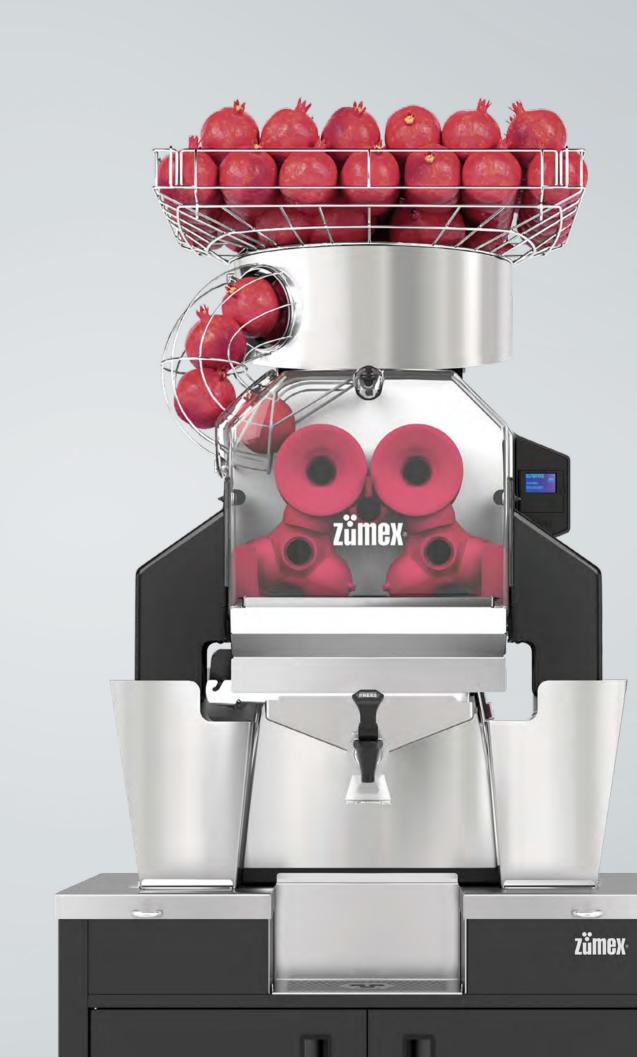

## Speed Pomegranates

Easy, fast and non-stop pomegranate juice.

| Specifications      |                           |                                        |                                                    |
|---------------------|---------------------------|----------------------------------------|----------------------------------------------------|
| Fruit type          | Pomegranates              | Type of consumption                    | Very high                                          |
| Diameter of fruit   | 75–95 mm (S Kit 65–85 mm) | Feeder capacity                        | 20 kg   44 lb                                      |
| Fruits per minute   | 30 pomegranates / min     | Waste capacity                         | Up to 100 I                                        |
| Speed               | 1 juice in 8"             | Bottle holders                         | 38 mm / 36 mm (Opt.) / 34.4 mm (US)                |
| Glass and/or bottle | -                         | Measurements<br>Width I Depth I Height | 805 x 680 x 1774 mm<br>[Slim]: 674 x 679 x 1774 mm |
| Voltage             | 230 V / 50 Hz             | 230 V / 60 Hz                          | 115 V / 60 Hz                                      |
| Power output        | 325 W   0.44 HP           | 420 W   0.56 HP                        | 280 W   0.38 HP                                    |

Introducing the first high-performance commercial juicer designed to juice any type of pomegranate, making it extremely easy to do something not that easy. Pomegranate juice in a matter of seconds.

One of the first challenges we encountered was the blade itself, as it had to be able to cut the toughest husks, hence the choice of titanium; we designed the juicing system to perform at its best with the new fruit; we re-designed the PulpOut system to be equally effective with seeds and to eject them faster; and we made non-stop production of up to 100 kg of pomegranates possible without any intervention at all.

At 30 pieces of fruit per minute, the name Speed is almost an understatement... but its Up tap easily and flawlessly tackles that amount of fruit. Easy to use and very practical thanks to its ergonomic design and bottle holder. Not to mention the high-quality materials and all the details a Speed always features.

Features:

Colour:

Models:

Acc. and more info:

All-in-One Wide

Automatic PulpOut system

Designed specifically for pomegranates. Triple filtration with conveyor belt to remove seeds and husk, improving performance and juice quality.