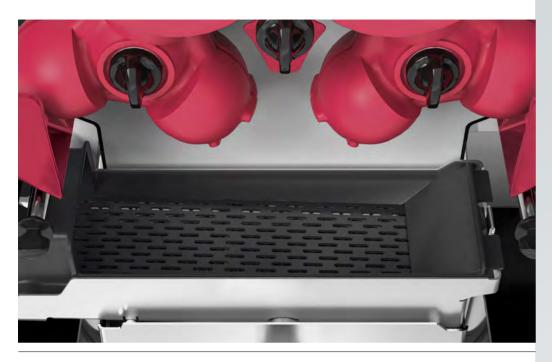

Introducing the first high-performance commercial juicer designed to juice any type of pomegranate, making it extremely easy to do something not that easy. Pomegranate juice in a matter of seconds.

One of the first challenges we encountered was the blade itself, as it had to be able to cut the toughest husks, hence the choice of titanium; we designed the juicing system to perform at its best with the new fruit; we re-designed the PulpOut system to be equally effective with seeds and to eject them faster; and we made non-stop production of up to 100 kg of pomegranates possible without any intervention at all.

Features:

Colour:

Models:

Acc. and more info:

All-in-One Wide

Automatic PulpOut system

Designed specifically for pomegranates. Triple filtration with conveyor belt to remove seeds and husk, improving performance and juice quality.