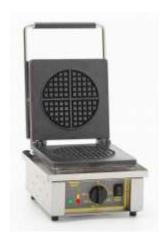

## ELECTRIC SINGLE ROUND WAFFLE IRON GES 70 (D.190MM)

Code 2230.315

The use of cast iron plate with high conduction value allows the heat to be evenly distributed and to obtain well-browned and crispy waffles in 2 30. A patented bottom removable tray retrieves excess dough for easy cleaning.

Equipment: on / off switch, control thermostat 0-300  $^{\circ}$  C, control lights. Adjustable feet.