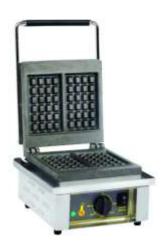

## SIMPLE ELECTRIC WAFFLE IRONS GES 20 (Q.4X6)

Code 2230.308

The use of cast iron plate with high conduction value allows the heat to be evenly distributed and to obtain well-browned and crispy waffles in 2 30. A patented bottom removable tray retrieves excess dough for easy cleaning.

Equipment: on / off switch, control thermostat 0-300  $^\circ$  C, control lights. Adjustable feet.