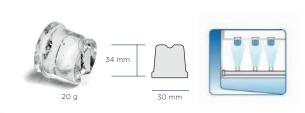

### Internal bin capacity

22 kg of ice 1100 cubes

### **Type of ice** Full Cubes

|                                         | Machine dimensions           |                                    |
|-----------------------------------------|------------------------------|------------------------------------|
| Voltage                                 | Net size WxDxH               | 467 x 570 x 880 mm                 |
| 230/50/1 Standard version               | Net weight                   | 38 kg                              |
| 115/60/1 - 220/60/1 Available on demand | Shipping size WxDxH          | 540 x 640 x 900 mm                 |
|                                         | Shipping weight              | 44 kg                              |
| chnology and fications                  | MILANO OFFICE<br>Sales Dept. | SIMAG FAR EAST<br>Singapore Office |
|                                         | Tel. +39 02 93900215         | e-mail: scotsman@scotsman.com.sg   |