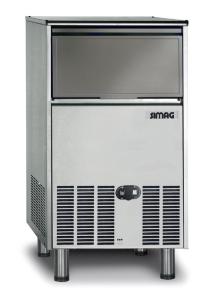

# 48 kg Self-contained Ice Machine

Complete range: SCE 20 - SCE 30 - SCE 40 - SCE 50 - SCE 65 - SCE 90 - SCE 105

#### **Technical features**

- Stainless steel bodywork scotch brite
- Vertical pump
- Main switch (ON/OFF)
- Built-in cleaning system
- Easily accessible components
- Low power and water consumption
- Optimum ratio between ice production and bin capacity
- Reduced dimensions
- Double defrosting system
- XSafe: natural sanitation system, integrated inside the ice maker and operating automatically 24/7 to keep equipment clean & safe.