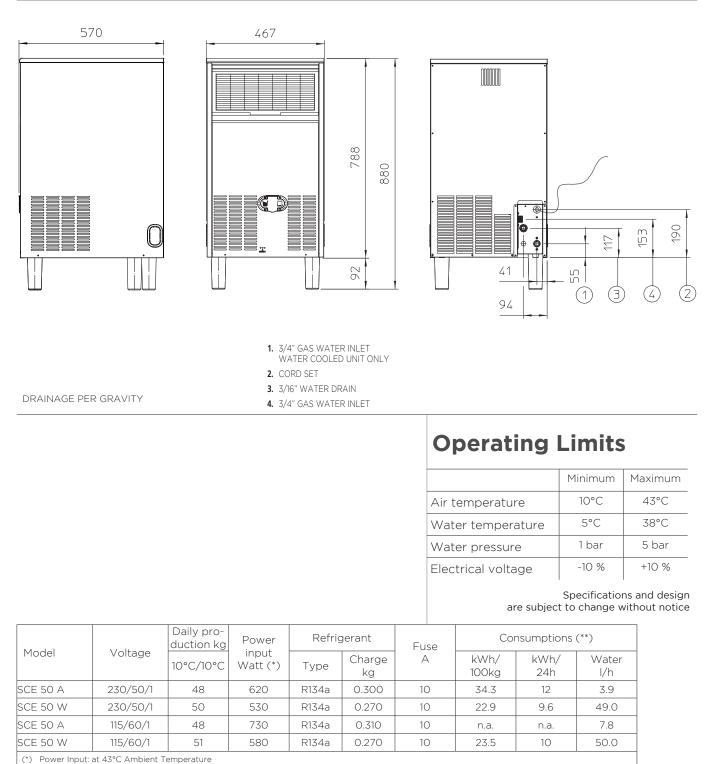

### **Type of ice** Full Cubes

|                                         | Machine dimensions           |                                    |
|-----------------------------------------|------------------------------|------------------------------------|
| Voltage                                 | Net size WxDxH               | 467 x 570 x 880 mm                 |
| 230/50/1 Standard version               | Net weight                   | 38 kg                              |
| 115/60/1 - 220/60/1 Available on demand | Shipping size WxDxH          | 540 x 640 x 900 mm                 |
|                                         | Shipping weight              | 44 kg                              |
| chnology and fications                  | MILANO OFFICE<br>Sales Dept. | SIMAG FAR EAST<br>Singapore Office |
|                                         | Tel. +39 02 93900215         | e-mail: scotsman@scotsman.com.sg   |

# 48 kg Self-contained Ice Machine

Complete range: SCE 20 - SCE 30 - SCE 40 - SCE 50 - SCE 65 - SCE 90 - SCE 105

(\*\*) Water Consumption: at 32°C Air and 21°C Water