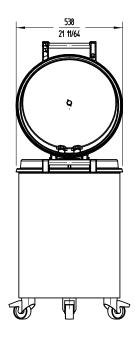

#### External dimensions (WxDxH)

- √ Width: 540 mm
- √ Depth: 750 mm
- ✓ Height: 815 mm

Net weight: 52 Kg