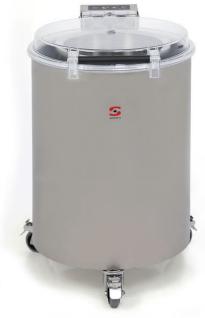

# **SALAD SPINNER ES-200**

Capacity per cycle: 12 Kg. / 20 gal.

SALES DESCRIPTION

Fast, sleek, quiet, user-friendly, safe, smooth running commercial salad spinner, designed to efficiently dry up to 12 Kg. / 20 gal. of salad per cycle at a maximum speed of 900rpm.

Portable. Equipped with locking wheels. Cycle memory. 2-speed-appliance.

- Sammic salad spinners dry lettuce and other vegetables in as low as 1-3 minutes owing to their fast speed (900 r.p.m), ensuring good product quality.
- Equipped with powerful three-phase motors controlled by highly reliable electronic speed variator, which enables the salad dryer to be connected to a single-phase electrical mains supply.
- √ Stainless steel construction.
- ✓ Lightweight and removable stainless steel basket.
- √ Compact geometry: easily fits under conventional standard countertops.
- ✓ Equipped with castors allowing the operator to wheel unit around the kitchen and under a countertop for easy storage.
- √ Transparent, heavy duty lid for ease of control.
- ✓ Lid equipped with a self-opening mechanism, for ease of access to basket.
- √ User-friendly, waterproof control panel. Advanced features
- ✓ Electronic timer with 3 fixed cycles.
- √ Weight distribution detection system (VCS) to prevent rattling of the unit. Self lock-in mechanism to ensure basket is properly secured before cycle starts.
- ✓ Braking system safety mechanism: allowing basket to stop turning as soon as lid opens.
- ✓ An indicator appears when the door is open.

### NCLUDES

Castors with brake.

√ Stainless steel drying basket.