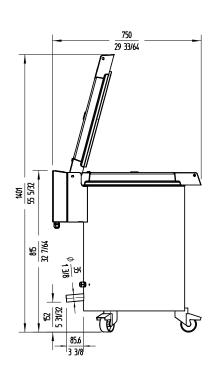

#### External dimensions (WxDxH)

- √ Width: 540 mm
- √ Depth: 750 mm
- ✓ Height: 815 mm

Net weight: 52 Kg