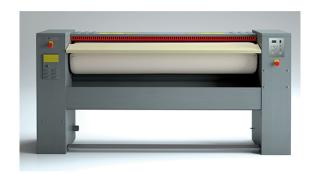

## AUTOMATIC ROLLER IRONER WITH ROLLER SPEED CONTROL + VACUUM + NOMEX FABRIC, Ø 300X2000 MM

S-200/30 AV - VAPOR

Ref: 0912.12.036 Magnus

Automatic roller ironers Ø 300 mm

Specially-processed aluminum basin that ensures long life and energy conservation.

Roller supported by bearings.

Front loader use: The ironer can be installed against a wall. Finger safety band protects the user in case of mismanouver.

Electronic control unit that monitor all machine running parameters and optimizes performance and energy consumption.

Safety thermostat avoids undesirable overheating.

Wide pedal for press movement control.

Manual device for lifting the basin in power down events.

Automatic press operation.

V = Roller speed control.

AV = Roller speed control + vacuum + Nomex fabric.

AVL = Roller speed control + vacuum + Nomex fabric and Maxpress coating.

| FEATURES                              |                        |
|---------------------------------------|------------------------|
| Dimensions (WDH)                      | 2600x500x1100 mm       |
| Total power                           | 0.48 kW                |
| Steam heating                         | 10 - 12 bar            |
| Power supply                          | 400V/3/50 Hz           |
| Capacity (H.R. 10-15%); (H.R. 20-25%) | 52/79 kg/h; 38/55 kg/h |
| Roller                                | Ø 300x2000 mm          |
| Speed roller                          | 2 - 4 m/min            |
| Air consumption                       | 200 m3/h               |
| Steam consumption                     | 40 kg/h                |
| Flue outlet                           | 55 mm                  |
| Net weight                            | 294 kg                 |