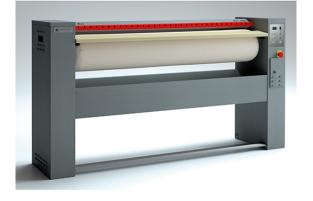

## AUTOMATIC ROLLER IRONER WITH ROLLER SPEED CONTROL + VACUUM + NOMEX FABRIC AND MAXPRESS COATING, Ø 250X1400 MM S-140/25 AVL

Ref: 0912.12.009 Magnus

Specially-processed aluminum basin that ensures long life and energy conservation.

Roller supported by bearings.

Front loader use: The ironer can be installed against a wall.

Finger safety band protects the user in case of mismanouver.

Electronic control unit that monitor all machine running parameters and optimizes performance and energy consumption.

Safety thermostat avoids undesirable overheating.

Wide pedal for press movement control.

Manual device for lifting the basin in power down events.

Automatic press operation.

V = Roller speed control.

AV = Roller speed control + vacuum + Nomex fabric.

AVL = Roller speed control + vacuum + Nomex fabric and Maxpress coating.

| Dimensions (WDH)                      | 1800x420x1005 mm             |
|---------------------------------------|------------------------------|
| Total power                           | 8.63 kW                      |
| Heating power                         | 8.4 kW                       |
| Power supply                          | 400V/3/50 Hz                 |
| Capacity (H.R. 10-15%); (H.R. 20-25%) | 40 kg/h; 25/30 kg/h; 12 kg/h |
|                                       |                              |
| Roller                                | Ø 250x1400 mm                |
| Roller<br>Speed roller                | Ø 250x1400 mm<br>2 - 4 m/min |
|                                       |                              |