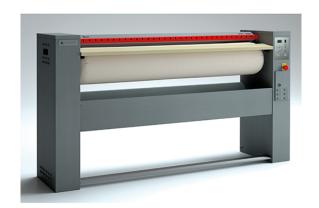

## AUTOMATIC ROLLER IRONER WITH ROLLER SPEED CONTROL, Ø 250X1000 MM S-100/25 V

Ref: 0912.12.015 Magnus

Specially-processed aluminum basin that ensures long life and energy conservation.

Roller supported by bearings.

Front loader use: The ironer can be installed against a wall.

Finger safety band protects the user in case of mismanouver.

Electronic control unit that monitor all machine running parameters and optimizes performance and energy consumption.

Safety thermostat avoids undesirable overheating.

Wide pedal for press movement control.

Manual device for lifting the basin in power down events.

Automatic press operation.

V = Roller speed control.

AV = Roller speed control + vacuum + Nomex fabric.

AVL = Roller speed control + vacuum + Nomex fabric and Maxpress coating.

| FEATURES               |                  |
|------------------------|------------------|
| Dimensions (WDH)       | 1400x420x1005 mm |
| Total power            | 5.18 kW          |
| Heating power          | 5 kW             |
| Power supply           | 400V/3/50 Hz     |
| Capacity (H.R. 10-15%) | 30 kg/h          |
| Roller                 | Ø 250x1000 mm    |
| Speed roller           | 2-4 m/min        |
| Net weight             | 110 kg           |
| Gross weight           | 119 kg           |