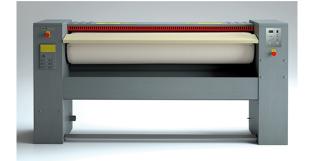

## AUTOMATIC ROLLER IRONER WITH ROLLER SPEED CONTROL + VACUUM + NOMEX FABRIC, Ø 300X1600 MM S-160/30 AV

Ref: 0912.12.012 Magnus

Specially-processed aluminum basin that ensures long life and energy conservation.

Roller supported by bearings.

Front loader use: The ironer can be installed against a wall.

Finger safety band protects the user in case of mismanouver.

Electronic control unit that monitor all machine running parameters and optimizes performance and energy consumption.

Safety thermostat avoids undesirable overheating.

Wide pedal for press movement control.

Manual device for lifting the basin in power down events.

Automatic press operation.

V = Roller speed control.

AV = Roller speed control + vacuum + Nomex fabric.

AVL = Roller speed control + vacuum + Nomex fabric and Maxpress coating.

| FEATURES                              |                        |
|---------------------------------------|------------------------|
| Dimensions (WDH)                      | 2200x500x1100 mm       |
| Total power                           | 13.86 kW               |
| Heating power                         | 13.2 kW                |
| Power supply                          | 400V/3/50 Hz           |
| Capacity (H.R. 10-15%); (H.R. 20-25%) | 32/50 kg/h; 26/37 kg/h |
|                                       |                        |
| Roller                                | Ø 300x1600 mm          |
| Roller<br>Speed roller                |                        |
|                                       | Ø 300x1600 mm          |