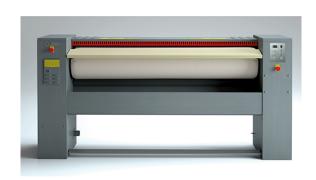

## **AUTOMATIC ROLLER IRONER, Ø 300X1600 MM** S-160/30

Ref: 0912.12.006 Magnus

Specially-processed aluminum basin that ensures long life and energy conservation.

Roller supported by bearings.

Front loader use: The ironer can be installed against a wall.

Finger safety band protects the user in case of mismanouver.

Electronic control unit that monitor all machine running parameters and optimizes performance and energy consumption.

Safety thermostat avoids undesirable overheating.

Wide pedal for press movement control.

Manual device for lifting the basin in power down events.

Automatic press operation.

V = Roller speed control.

AV = Roller speed control + vacuum + Nomex fabric.

AVL = Roller speed control + vacuum + Nomex fabric and Maxpress coating.

| FEATURES               |                  |
|------------------------|------------------|
| Dimensions (WDH)       | 2200x500x1100 mm |
| Total power            | 13.56 kW         |
| Heating power          | 13.2 kW          |
| Power supply           | 400V/3/50 Hz     |
| Capacity (H.R. 10-15%) | 50 kg/h          |
| Roller                 | Ø 300x1600 mm    |
| Speed roller           | 3.9 m/min        |
| Net weight             | 257 kg           |
| Packaging dimensions   | 620x2250x1290 mm |
| Gross weight           | 249 kg           |
|                        |                  |