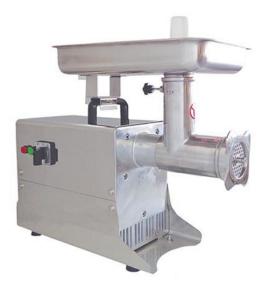

## MEAT MINCER 160 KG/H HFM-12

Ref: 0620.467.001 Nts Japan

Structure made of stainless steel. Mincing unit completeley detachable from the machine? Is body in order to allow an efficient cleaning. Leftover tray and feeding hopper made in stainless steel. ABS pestle. Equipped with two discs: 4.5 mm and 8 mm.