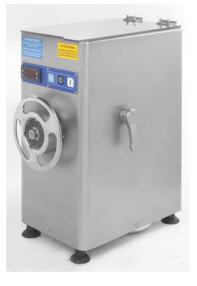

## REFRIGARATED MEAT MINCER 280 KG/H PCR 22 ECO CE

## Ref: 0620.101.008 Magnus

Compact, robust and easy to use. Mincing unit with perfect cutting results. Electronic thermostat for temperature control. Upper lid in Plexiglas, blocking device for mincing unit on the side. Refrigerated hopper, feeding tube and mincing unit. Equipped with one disc: 4.5 mm.

## FEATURES

| Dimensions (WDH)     | 270x410x545 mm |
|----------------------|----------------|
| Production           | 280 kg/h       |
| Power                | 1.1 kW         |
| Temperature          | 0/+2 °C        |
| Power supply         | 400V/3/50 Hz   |
| Weight               | 43 kg          |
| Packaging dimensions | 600x750x740 mm |
| Gross weight         | 53 kg          |