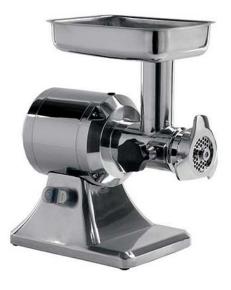

## MEAT MINCER 200 KG/H TS 12/MN CE

## Ref: 0620.19.007 Fama

Compact, resistant and easy to use. Structure made of aluminium and stainless steel. ABS pestle. Ventiladed, heat insulated motor block. Mincing unit completeley detachable from the machine? s body in order to allow an efficient cleaning. Leftover tray and feeding hopper made in stainless steel. 24 Volt control. Equipped with one disc: 6 mm.

## FEATURES

| Dimensions (WDH)     | 220x370x440 mm |
|----------------------|----------------|
| Production           | 200 kg/h       |
| Speed                | 200 rpm        |
| Power                | 0.75 kW        |
| Power supply         | 230V/1/50 Hz   |
| Grater mouth         | Ø 70 mm        |
| Weight               | 21 kg          |
| Packaging dimensions | 250x440x440 mm |
| Gross weight         | 21 kg          |