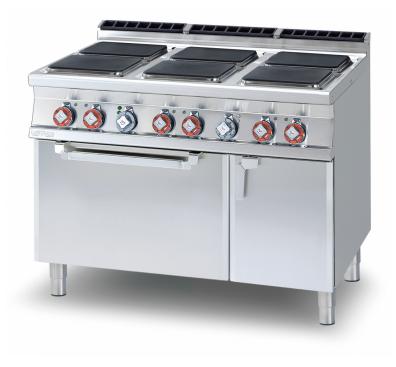

## **CFVQ6-912ETV** 90 IPERLOTUS ELECTRIC COOKERS

Electric range - N. 6 square plates electric fan oven cm. 55x36x34h, temp: 50÷300°C, with 1 grid cm.53x32,5 GN1/1 - Neutral cabinet with door (included 1 Head end filler strip mod.TPA-9)

Construction - Fabricated using CrNi 18/10 AISI 304 grade Stainless Steel Scotch-Brite Satin polish Finish, incorporating 2mm thick worktop, rounded edges, chromed details and rear splash back. Knobs with waterproof grades IPX5. Model - Professional Electric Cooker with static or ventilated electric oven, with or without side compartment. Cast Iron square or round hot plates with steel border seals, seven position switch and temperature limiter. Ceramic glass tops with radiant heat hot plates on entire cook top and warning lights for residual heat, electric oven with 50 - 300degC control. Maintenance - All serviceable parts are accessible by the easy removal of front control panel. Fittings -Appliance is supplied with adjustable feet.