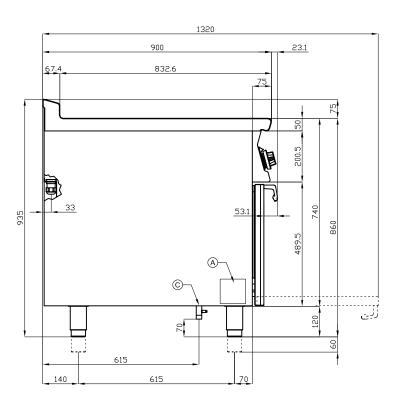

## **CFVQ6-912ETV** 90 IPERLOTUS ELECTRIC COOKERS

|   |            | <br> |                       |  |
|---|------------|------|-----------------------|--|
| Α | Data plate | В    | Electrical connection |  |

| MODEL:          | CFVQ6-912ETV     |
|-----------------|------------------|
| DIMENSIONS:     | cm. 120x 90x 90h |
| ELECTRIC POWER: | 29,32 kW         |
| VOLTAGE:        | 400V~3N          |
| FREQUENCY:      | 50/60 Hz         |
|                 |                  |

kg: 212 m<sup>3</sup>: 1.324 mm: 1230x970x1110