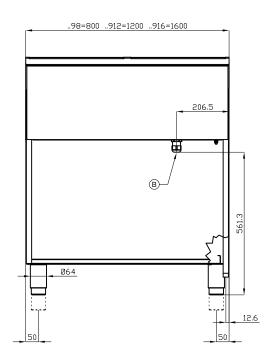

## **CFVQ6-912ETV** 90 IPERLOTUS ELECTRIC COOKERS

|   |            | <br> |                       |  |
|---|------------|------|-----------------------|--|
| Α | Data plate | В    | Electrical connection |  |

| MODEL:          | CFVQ6-912ETV     |
|-----------------|------------------|
| DIMENSIONS:     | cm. 120x 90x 90h |
| ELECTRIC POWER: | 29,32 kW         |
| VOLTAGE:        | 400V~3N          |
| FREQUENCY:      | 50/60 Hz         |
|                 |                  |

kg: 212 m<sup>3</sup>: 1.324 mm: 1230x970x1110