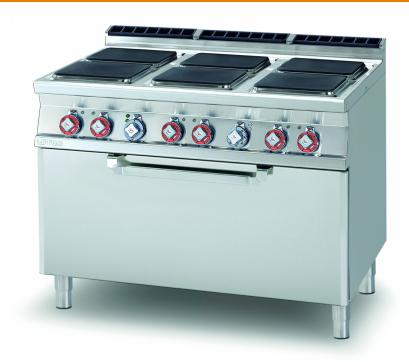

## 90 IPERLOTUS **ELECTRIC COOKERS**

Electric Range - N. 6 square plates Traditional electric oven cm. 107x73x34h, temp: 50÷300°C, with 1 grid cm.105x71 (included 1 Head end filler strip mod.TPA-9)

Construction - Fabricated using CrNi 18/10 AISI 304 grade Stainless Steel Scotch-Brite Satin polish Finish, incorporating 2mm thick worktop, rounded edges, chromed details and rear splash back. Knobs with waterproof grades IPX5. Model - Professional Electric Cooker with static or ventilated electric oven, with or without side compartment. Cast Iron square or round hot plates with steel border seals, seven position switch and temperature limiter. Ceramic glass tops with radiant heat hot plates on entire cook top and warning lights for residual heat, electric oven with 50 - 300degC control. Maintenance - All serviceable parts are accessible by the easy removal of front control panel. Fittings -Appliance is supplied with adjustable feet.