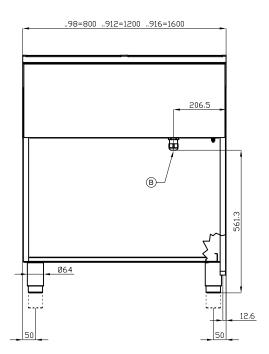

## 90 IPERLOTUS ELECTRIC COOKERS

|--|

MODEL: CFQ6-912ET

DIMENSIONS: cm. 120x 90x 90h

ELECTRIC POWER: 33,2 kWVOLTAGE:  $400 \text{V} \sim 3 \text{N}$ FREQUENCY: 50/60 Hz

kg: 218 m³: 1.324

mm: 1230x970x1110