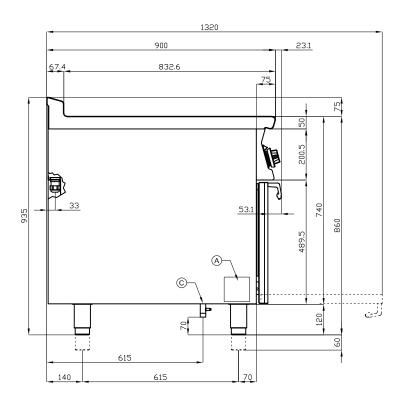

## 90 IPERLOTUS ELECTRIC COOKERS

|--|

MODEL: CFQ6-912ET

DIMENSIONS: cm. 120x 90x 90h

ELECTRIC POWER: 33,2 kWVOLTAGE:  $400 \text{V} \sim 3 \text{N}$ FREQUENCY: 50/60 Hz

kg: 218 m³: 1.324

mm: 1230x970x1110