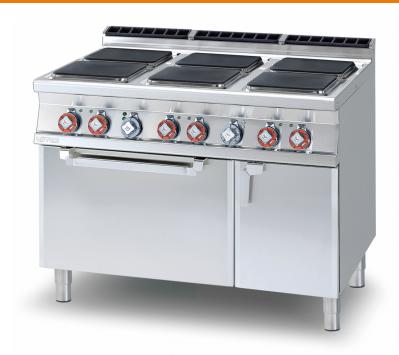

## **CFQ6-912ETV**

## 90 IPERLOTUS **ELECTRIC COOKERS**

Electric range - N. 6 square plates Traditional electric oven cm. 67x73x34h, temp: 50÷300°C, with 1 grid cm.65x71 GN2/1 -Neutral cabinet with door (included 1 Head end filler strip mod.TPA-9)

Construction - Fabricated using CrNi 18/10 AISI 304 grade Stainless Steel Scotch-Brite Satin polish Finish, incorporating 2mm thick worktop, rounded edges, chromed details and rear splash back. Knobs with waterproof grades IPX5. Model - Professional Electric Cooker with static or ventilated electric oven, with or without side compartment. Cast Iron square or round hot plates with steel border seals, seven position switch and temperature limiter. Ceramic glass tops with radiant heat hot plates on entire cook top and warning lights for residual heat, electric oven with 50 - 300degC control. Maintenance - All serviceable parts are accessible by the easy removal of front control panel. Fittings -Appliance is supplied with adjustable feet.