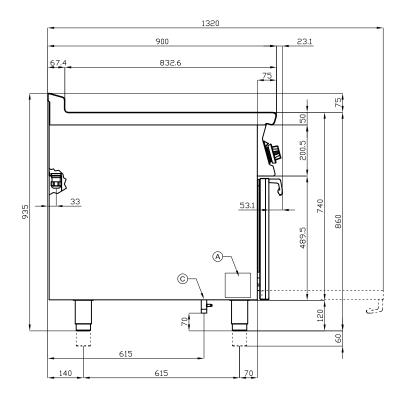

## 90 IPERLOTUS ELECTRIC COOKERS

|--|

MODEL: CFQ6-912ETV

DIMENSIONS: cm. 120x 90x 90h

ELECTRIC POWER: 30,7 kW

VOLTAGE: 400V~3N

FREQUENCY: 50/60 Hz

kg: 212 m³: 1.324

mm: 1230x970x1110