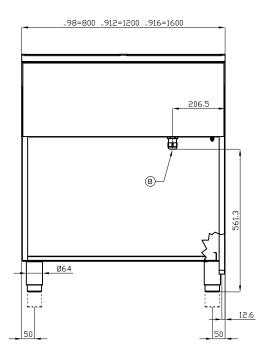

## 90 IPERLOTUS ELECTRIC COOKERS

|--|

MODEL: CFQ6-912ETV

DIMENSIONS: cm. 120x 90x 90h

ELECTRIC POWER: 30,7 kW

VOLTAGE: 400V~3N

FREQUENCY: 50/60 Hz

kg: 212 m³: 1.324

mm: 1230x970x1110