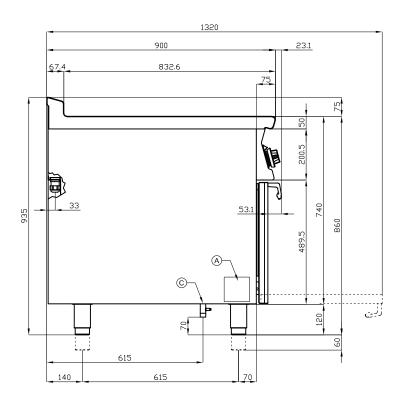

## 90 IPERLOTUS ELECTRIC COOKERS

|--|

MODEL: CF6-912ETV

DIMENSIONS: cm. 120x 90x 90h

ELECTRIC POWER: 27,7 kW VOLTAGE:  $400V\sim3N$  FREQUENCY: 50/60 Hz

kg: 200 m³: 1.324

mm: 1230x970x1110