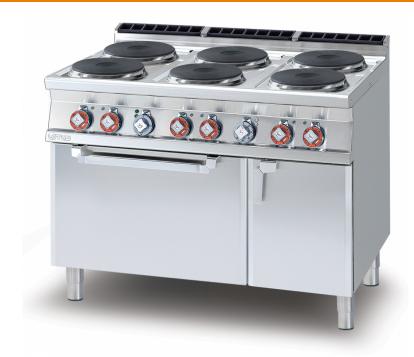

## 90 IPERLOTUS **ELECTRIC COOKERS**

Electric range - N. 6 plates Traditional electric oven cm. 67x73x34h, temp: 50÷300°C, with 1 grid cm.65x71 GN2/1 -Neutral cabinet with door (included 1 Head end filler strip mod.TPA-9)

Construction - Fabricated using CrNi 18/10 AISI 304 grade Stainless Steel Scotch-Brite Satin polish Finish, incorporating 2mm thick worktop, rounded edges, chromed details and rear splash back. Knobs with waterproof grades IPX5. Model - Professional Electric Cooker with static or ventilated electric oven, with or without side compartment. Cast Iron square or round hot plates with steel border seals, seven position switch and temperature limiter. Ceramic glass tops with radiant heat hot plates on entire cook top and warning lights for residual heat, electric oven with 50 - 300degC control. Maintenance - All serviceable parts are accessible by the easy removal of front control panel. Fittings -Appliance is supplied with adjustable feet.