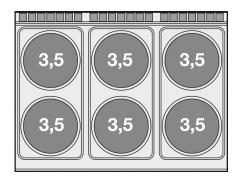

## 90 IPERLOTUS **ELECTRIC COOKERS**

Electric range - N. 6 plates Traditional electric oven cm. 67x73x34h, temp: 50÷300°C, with 1 grid cm.65x71 GN2/1 -Neutral cabinet with door (included 1 Head end filler strip mod.TPA-9)

Construction - Fabricated using CrNi 18/10 AISI 304 grade Stainless Steel Scotch-Brite Satin polish Finish, incorporating 2mm thick worktop, rounded edges, chromed details and rear splash back. Knobs with waterproof grades IPX5. Model - Professional Electric Cooker with static or ventilated electric oven, with or without side compartment. Cast Iron square or round hot plates with steel border seals, seven position switch and temperature limiter. Ceramic glass tops with radiant heat hot plates on entire cook top and warning lights for residual heat, electric oven with 50 - 300degC control. Maintenance - All serviceable parts are accessible by the easy removal of front control panel. Fittings -Appliance is supplied with adjustable feet.