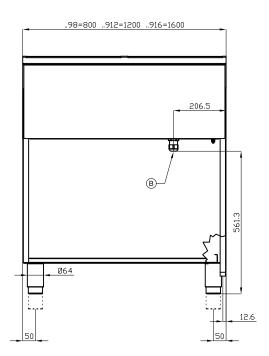

## 90 IPERLOTUS ELECTRIC COOKERS

|--|

MODEL: CF6-912ETV

DIMENSIONS: cm. 120x 90x 90h

ELECTRIC POWER: 27,7 kW VOLTAGE:  $400V\sim3N$  FREQUENCY: 50/60 Hz

kg: 200 m³: 1.324

mm: 1230x970x1110