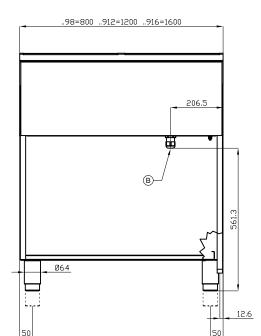

## ITALIAN CULINARY ART

The pictures are purely representative. The manufacturer reserves the right to modify the technical data and models without previous notice.

| Α | Data plate     |                | В | Electrical connection |  |
|---|----------------|----------------|---|-----------------------|--|
| C | Gas connection | ISO 7-1 1/2" M |   |                       |  |

| MODEL           |                       |
|-----------------|-----------------------|
| MODEL:          | CF4-98GE              |
| DIMENSIONS:     | cm. 80x 90x 90h       |
| GAS POWER:      | 28 kW / 24.080 kcal/h |
| GAS TYPE:       | Natural Gas / LPG     |
| ELECTRIC POWER: | 6,7 kW                |
| VOLTAGE:        | 400V~3N               |
| FREQUENCY:      | 50/60 Hz              |

kg: 164 m<sup>3</sup>: 0.894 mm: 830x970x1110