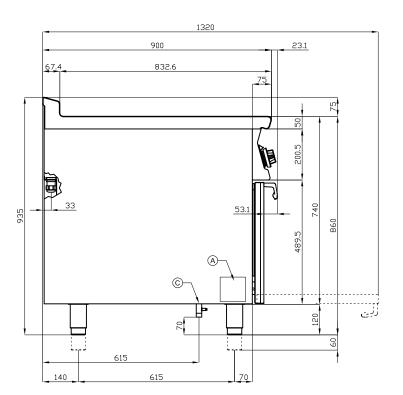

## ITALIAN CULINARY ART

The pictures are purely representative. The manufacturer reserves the right to modify the technical data and models without previous notice.

| Α | Data plate     |                | В | Electrical connection |  |
|---|----------------|----------------|---|-----------------------|--|
| C | Gas connection | ISO 7-1 1/2" M |   |                       |  |

| MODEL           |                       |
|-----------------|-----------------------|
| MODEL:          | CF4-98GE              |
| DIMENSIONS:     | cm. 80x 90x 90h       |
| GAS POWER:      | 28 kW / 24.080 kcal/h |
| GAS TYPE:       | Natural Gas / LPG     |
| ELECTRIC POWER: | 6,7 kW                |
| VOLTAGE:        | 400V~3N               |
| FREQUENCY:      | 50/60 Hz              |

kg: 164 m<sup>3</sup>: 0.894 mm: 830x970x1110