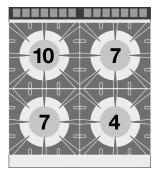

## **CF4–98GE** 90 IPERLOTUS GAS COOKERS WITH ELECTRIC OVEN

Gas Range - N. 4 burners - traditional elettric oven cm. 67x73x34h, temp:  $50 \div 300^{\circ}$ C, with 1 grid cm.65x71 GN2/1 (included 1 Head end filler strip mod.TPC-9)

| MODEL           |                       |
|-----------------|-----------------------|
| MODEL:          | CF4-98GE              |
| DIMENSIONS:     | cm. 80x 90x 90h       |
| GAS POWER:      | 28 kW / 24.080 kcal/h |
| GAS TYPE:       | Natural Gas / LPG     |
| ELECTRIC POWER: | 6,7 kW                |
| VOLTAGE:        | 400V~3N               |
| FREQUENCY:      | 50/60 Hz              |