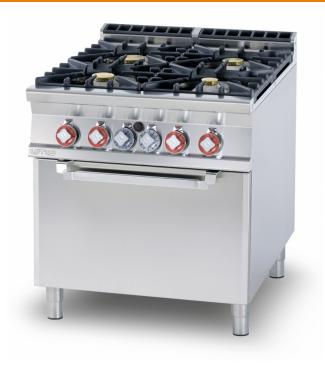

## **CF4–98GE** 90 IPERLOTUS GAS COOKERS WITH ELECTRIC OVEN

Gas Range - N. 4 burners - traditional elettric oven cm. 67x73x34h, temp:  $50 \div 300^{\circ}$ C, with 1 grid cm.65x71 GN2/1 (included 1 Head end filler strip mod.TPC-9)

Construction - Fabricated using CrNi 18/10 AISI 304 grade Stainless Steel Scotch-Brite Satin polish Finish, incorporating 2mm thick worktop, rounded edges, chromed details and rear splash back. Knobs with waterproof grades IPX5. Model -Professional Gas Cooker with static or ventilated electric oven, with or without side compartment. Burners with pilot light ignition and thermocouple safety valves. Modulating flame burners, grills in cast iron or stainless steel rods, removable liquid collectors. Electric oven with 50 - 300degC control. Maintenance - All serviceable parts are accessible by the easy removal of front control panel and liquid collectors. Fittings - Appliance is supplied with both LPG and Natural Gas conversion jets and adjustable feet.

| MODEL           |                       |
|-----------------|-----------------------|
| MODEL:          | CF4-98GE              |
| DIMENSIONS:     | cm. 80x 90x 90h       |
| GAS POWER:      | 28 kW / 24.080 kcal/h |
| GAS TYPE:       | Natural Gas / LPG     |
| ELECTRIC POWER: | 6,7 kW                |
| VOLTAGE:        | 400V~3N               |
| FREQUENCY:      | 50/60 Hz              |