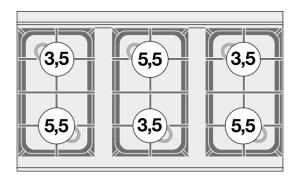

## **60 MAGICLOTUS** GAS COOKERS WITH ELECTRIC OVEN

Combined range - N. 6 burners Multifunction oven - Chamber cm. 64x37x35h, temp: 50÷250°C, with 1 grid cm.53x32,5 GN1/1 -Stainless steel door

Construction - Fabricated using CrNi 18/10 AISI 304 grade Stainless Steel Scotch-Brite Satin polish Finish, incorporating 1mm thick worktop, rounded edges, chromed details and rear splash back. Knobs with waterproof grades IPX5. Model - Professional Gas Cooker with static or multifunction electric oven, with or without side compartment. Burners with electric ignition (CF2/ CF3 with pilot light ignition) and thermocouple safety valves. Modulating flame burners, grills in cast iron, removable liquid collectors. Electric oven with 50 - 300degC control. Maintenance - All serviceable parts are accessible by the easy removal of front control panel and liquid collectors. Fittings - Appliance is supplied with both LPG and Natural Gas conversion jets and adjustable feet.