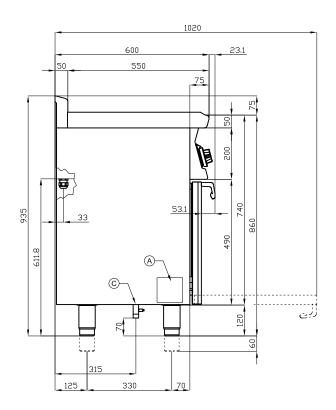

## 60 MAGICLOTUS GAS COOKERS WITH ELECTRIC OVEN

| Α | Data plate     |                | В | Electrical connection |  |
|---|----------------|----------------|---|-----------------------|--|
| C | Gas connection | ISO 7-1 1/2" M |   |                       |  |

MODEL: CFM6-610GEM
DIMENSIONS: cm. 100x 60x 90h

GAS POWER: 27 kW / 23.193 kcal/h

GAS TYPE: Natural Gas / LPG

ELECTRIC POWER: 3,05 kW VOLTAGE: 230V $\sim$  FREQUENCY: 50/60 Hz

kg: 107 m³: 0.766

mm: 1030x670x1110