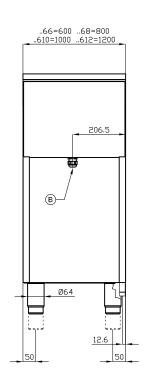

## 60 MAGICLOTUS GAS COOKERS WITH ELECTRIC OVEN

| Α | Data plate     |                | В | Electrical connection |  |
|---|----------------|----------------|---|-----------------------|--|
| C | Gas connection | ISO 7-1 1/2" M |   |                       |  |