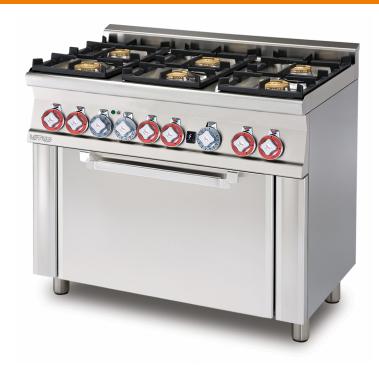

## CFM6-610GEM

## **60 MAGICLOTUS** GAS COOKERS WITH ELECTRIC OVEN

Combined range - N. 6 burners Multifunction oven - Chamber cm. 64x37x35h, temp: 50÷250°C, with 1 grid cm.53x32,5 GN1/1 -Stainless steel door

Construction - Fabricated using CrNi 18/10 AISI 304 grade Stainless Steel Scotch-Brite Satin polish Finish, incorporating 1mm thick worktop, rounded edges, chromed details and rear splash back. Knobs with waterproof grades IPX5. Model - Professional Gas Cooker with static or multifunction electric oven, with or without side compartment. Burners with electric ignition (CF2/ CF3 with pilot light ignition) and thermocouple safety valves. Modulating flame burners, grills in cast iron, removable liquid collectors. Electric oven with 50 - 300degC control. Maintenance - All serviceable parts are accessible by the easy removal of front control panel and liquid collectors. Fittings - Appliance is supplied with both LPG and Natural Gas conversion jets and adjustable feet.