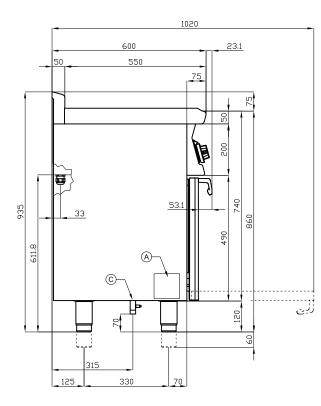

## CFM6-610GEM

60 MAGICLOTUS GAS COOKERS WITH ELECTRIC OVEN

| Α | Data plate     |                | В | Electrical connection |  |
|---|----------------|----------------|---|-----------------------|--|
| C | Gas connection | ISO 7-1 1/2" M |   |                       |  |

| MODEL:          | CFM6-610GEM           |
|-----------------|-----------------------|
| DIMENSIONS:     | cm. 100x 60x 90h      |
| GAS POWER:      | 27 kW / 23.193 kcal/h |
| GAS TYPE:       | Natural Gas / LPG     |
| ELECTRIC POWER: | 3,05 kW               |
| VOLTAGE:        | 230V~                 |
| FREQUENCY:      | 50/60 Hz              |