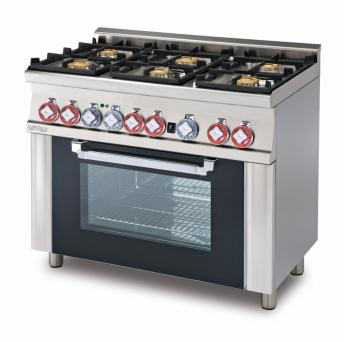

## **CFM6-610GEM** 60 MAGICLOTUS GAS COOKERS WITH ELECTRIC OVEN

Combined range - N. 6 burners Multifunction oven - Chamber cm. 64x37x35h, temp: 50÷250°C, with 1 grid cm.53x32,5 GN1/1 -Glass door

Construction - Fabricated using CrNi 18/10 AISI 304 grade Stainless Steel Scotch-Brite Satin polish Finish, incorporating 1mm thick worktop, rounded edges, chromed details and rear splash back. Knobs with waterproof grades IPX5. Model - Professional Gas Cooker with static or multifunction electric oven, with or without side compartment. Burners with electric ignition (CF2/ CF3 with pilot light ignition) and thermocouple safety valves. Modulating flame burners, grills in cast iron, removable liquid collectors. Electric oven with 50 - 300degC control. Maintenance - All serviceable parts are accessible by the easy removal of front control panel and liquid collectors. Fittings - Appliance is supplied with both LPG and Natural Gas conversion jets and adjustable feet.

| MODEL:          | CFM6-610GEM           |
|-----------------|-----------------------|
| DIMENSIONS:     | cm. 100x 60x 90h      |
| GAS POWER:      | 27 kW / 23.193 kcal/h |
| GAS TYPE:       | Natural Gas / LPG     |
| ELECTRIC POWER: | 3,05 kW               |
| VOLTAGE:        | 230V~                 |
| FREQUENCY:      | 50/60 Hz              |