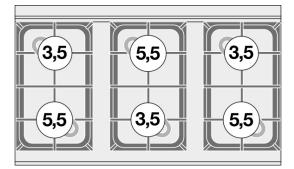

## **CFM6-610GEM** 60 MAGICLOTUS GAS COOKERS WITH ELECTRIC OVEN

Combined range - N. 6 burners Multifunction oven - Chamber cm. 64x37x35h, temp: 50÷250°C, with 1 grid cm.53x32,5 GN1/1 -Glass door

Construction - Fabricated using CrNi 18/10 AISI 304 grade Stainless Steel Scotch-Brite Satin polish Finish, incorporating 1mm thick worktop, rounded edges, chromed details and rear splash back. Knobs with waterproof grades IPX5. Model - Professional Gas Cooker with static or multifunction electric oven, with or without side compartment. Burners with electric ignition (CF2/ CF3 with pilot light ignition) and thermocouple safety valves. Modulating flame burners, grills in cast iron, removable liquid collectors. Electric oven with 50 - 300degC control. Maintenance - All serviceable parts are accessible by the easy removal of front control panel and liquid collectors. Fittings - Appliance is supplied with both LPG and Natural Gas conversion jets and adjustable feet.

| MODEL:          | CFM6-610GEM           |
|-----------------|-----------------------|
| DIMENSIONS:     | cm. 100x 60x 90h      |
| GAS POWER:      | 27 kW / 23.193 kcal/h |
| GAS TYPE:       | Natural Gas / LPG     |
| ELECTRIC POWER: | 3,05 kW               |
| VOLTAGE:        | 230V~                 |
| FREQUENCY:      | 50/60 Hz              |