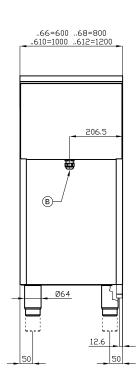

## CFM6-610GEM

60 MAGICLOTUS GAS COOKERS WITH ELECTRIC OVEN

| Α | Data plate     |                | В | Electrical connection |  |
|---|----------------|----------------|---|-----------------------|--|
| C | Gas connection | ISO 7-1 1/2" M |   |                       |  |