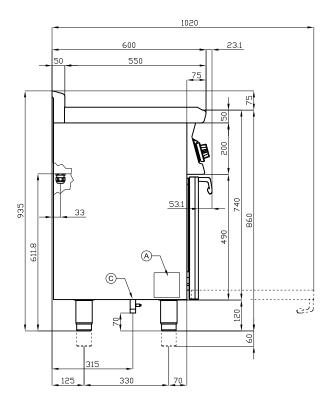

## CFM4-66GEM

60 MAGICLOTUS GAS COOKERS WITH ELECTRIC OVEN

| Α | Data plate     |                | В | Electrical connection |  |
|---|----------------|----------------|---|-----------------------|--|
| C | Gas connection | ISO 7-1 1/2" M |   |                       |  |

| MODEL:          | CFM4-66GEM            |
|-----------------|-----------------------|
| DIMENSIONS:     | cm. 60x 60x 90h       |
| GAS POWER:      | 18 kW / 15.480 kcal/h |
| GAS TYPE:       | Natural Gas / LPG     |
| ELECTRIC POWER: | 3,05 kW               |
| VOLTAGE:        | 230V~                 |
| FREQUENCY:      | 50/60 Hz              |