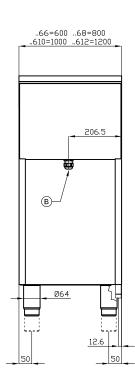

## CFM4-66GEM

60 MAGICLOTUS GAS COOKERS WITH ELECTRIC OVEN

| Α | Data plate     |                | В | Electrical connection |  |
|---|----------------|----------------|---|-----------------------|--|
| C | Gas connection | ISO 7-1 1/2" M |   |                       |  |