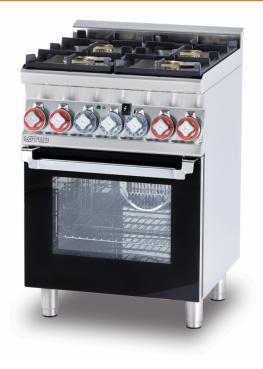

## CFM4-66GEM

60 MAGICLOTUS GAS COOKERS WITH ELECTRIC OVEN

Combined range - N. 4 burners Multifunction oven - Chamber cm. 46x37x35h, temp: 50÷250°C, with 1 grid cm.41x32,5 - Glass door

Construction - Fabricated using CrNi 18/10 AISI 304 grade Stainless Steel Scotch-Brite Satin polish Finish, incorporating 1mm thick worktop, rounded edges, chromed details and rear splash back. Knobs with waterproof grades IPX5. Model - Professional Gas Cooker with static or multifunction electric oven, with or without side compartment. Burners with electric ignition (CF2/ CF3 with pilot light ignition) and thermocouple safety valves. Modulating flame burners, grills in cast iron, removable liquid collectors. Electric oven with 50 - 300degC control. Maintenance - All serviceable parts are accessible by the easy removal of front control panel and liquid collectors. Fittings - Appliance is supplied with both LPG and Natural Gas conversion jets and adjustable feet.