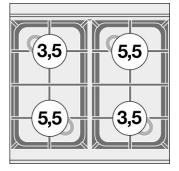

## CFM4-66GEM

60 MAGICLOTUS GAS COOKERS WITH ELECTRIC OVEN

Combined range - N. 4 burners Multifunction oven - Chamber cm. 46x37x35h, temp: 50÷250°C, with 1 grid cm.41x32,5 - Glass door

Construction - Fabricated using CrNi 18/10 AISI 304 grade Stainless Steel Scotch-Brite Satin polish Finish, incorporating 1mm thick worktop, rounded edges, chromed details and rear splash back. Knobs with waterproof grades IPX5. Model - Professional Gas Cooker with static or multifunction electric oven, with or without side compartment. Burners with electric ignition (CF2/ CF3 with pilot light ignition) and thermocouple safety valves. Modulating flame burners, grills in cast iron, removable liquid collectors. Electric oven with 50 - 300degC control. Maintenance - All serviceable parts are accessible by the easy removal of front control panel and liquid collectors. Fittings - Appliance is supplied with both LPG and Natural Gas conversion jets and adjustable feet.

| MODEL:          | CFM4-66GEM            |
|-----------------|-----------------------|
| DIMENSIONS:     | cm. 60x 60x 90h       |
| GAS POWER:      | 18 kW / 15.480 kcal/h |
| GAS TYPE:       | Natural Gas / LPG     |
| ELECTRIC POWER: | 3,05 kW               |
| VOLTAGE:        | 230V~                 |
| FREQUENCY:      | 50/60 Hz              |