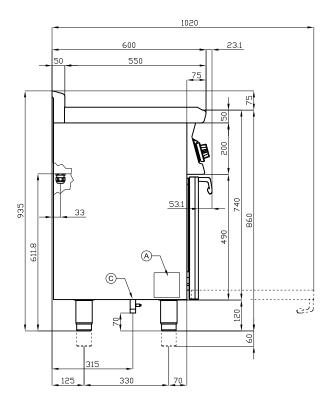

## **CF6-610G** 60 MAGICLOTUS GAS COOKERS

| Α | Data plate     |                | В | Electrical connection |  |
|---|----------------|----------------|---|-----------------------|--|
| C | Gas connection | ISO 7-1 1/2" M |   |                       |  |

| MODEL:          | CF6-610G              |
|-----------------|-----------------------|
| DIMENSIONS:     | cm. 100x 60x 90h      |
| GAS POWER:      | 31 kW / 26.660 kcal/h |
| GAS TYPE:       | Natural Gas / LPG     |
| ELECTRIC POWER: | 0,015 kW              |
| VOLTAGE:        | 230V~                 |
| FREQUENCY:      | 50/60 Hz              |