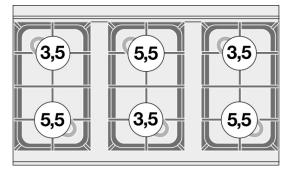

## **CF6-610G** 60 MAGICLOTUS GAS COOKERS

Gas range - N. 6 burners - Gas static oven with grill cm. 64x39x35h, temp:  $125 \div 275^{\circ}C$ , with 1 grid cm.53x32,5 GN1/1 - glass door

Construction - Fabricated using CrNi 18/10 AISI 304 grade Stainless Steel Scotch-Brite Satin polish Finish, incorporating 1mm thick worktop, rounded edges, chromed details and rear splash back. Knobs with waterproof grades IPX5. Model - Professional Gas Cooker with static gas oven, with or without side compartment. Burners with electric ignition (CF2/CF3 with pilot light ignition) and thermocouple safety valves. Modulating flame burners, grills in cast iron, removable liquid collectors. Piezoelectric ignition oven for CF2/CF3. Oven with 150-300degC control, thermocouple safety valves. Maintenance - All serviceable parts are accessible by the easy removal of front control panel and liquid collectors. Fittings - Appliance is supplied with both LPG and Natural Gas conversion jets and adjustable feet.

| MODEL:          | CF6-610G              |
|-----------------|-----------------------|
| DIMENSIONS:     | cm. 100x 60x 90h      |
| GAS POWER:      | 31 kW / 26.660 kcal/h |
| GAS TYPE:       | Natural Gas / LPG     |
| ELECTRIC POWER: | 0,015 kW              |
| VOLTAGE:        | 230V~                 |
| FREQUENCY:      | 50/60 Hz              |