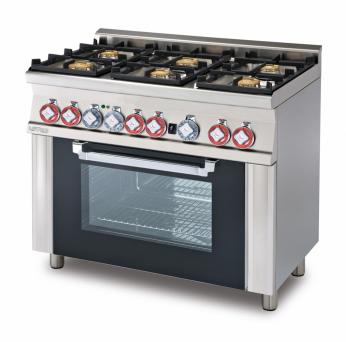

## **CF6-610G** 60 MAGICLOTUS GAS COOKERS

Gas range - N. 6 burners - Gas static oven with grill cm. 64x39x35h, temp:  $125 \div 275^{\circ}C$ , with 1 grid cm.53x32,5 GN1/1 - glass door

Construction - Fabricated using CrNi 18/10 AISI 304 grade Stainless Steel Scotch-Brite Satin polish Finish, incorporating 1mm thick worktop, rounded edges, chromed details and rear splash back. Knobs with waterproof grades IPX5. Model - Professional Gas Cooker with static gas oven, with or without side compartment. Burners with electric ignition (CF2/CF3 with pilot light ignition) and thermocouple safety valves. Modulating flame burners, grills in cast iron, removable liquid collectors. Piezoelectric ignition oven for CF2/CF3. Oven with 150-300degC control, thermocouple safety valves. Maintenance - All serviceable parts are accessible by the easy removal of front control panel and liquid collectors. Fittings - Appliance is supplied with both LPG and Natural Gas conversion jets and adjustable feet.

| MODEL:          | CF6-610G              |
|-----------------|-----------------------|
| DIMENSIONS:     | cm. 100x 60x 90h      |
| GAS POWER:      | 31 kW / 26.660 kcal/h |
| GAS TYPE:       | Natural Gas / LPG     |
| ELECTRIC POWER: | 0,015 kW              |
| VOLTAGE:        | 230V~                 |
| FREQUENCY:      | 50/60 Hz              |