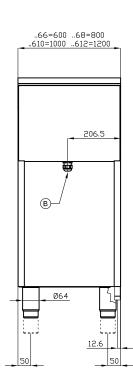

## **CF6-610G** 60 MAGICLOTUS GAS COOKERS

| Α | Data plate     |                | В | Electrical connection |  |
|---|----------------|----------------|---|-----------------------|--|
| C | Gas connection | ISO 7-1 1/2" M |   |                       |  |