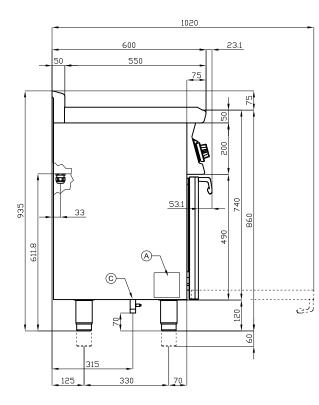

## CF6-610GEM

60 MAGICLOTUS GAS COOKERS WITH ELECTRIC OVEN

| Α | Data plate     |                | В | Electrical connection |  |
|---|----------------|----------------|---|-----------------------|--|
| C | Gas connection | ISO 7-1 1/2" M |   |                       |  |

| MODEL:          | CF6-610GEM            |
|-----------------|-----------------------|
| DIMENSIONS:     | cm. 100x 60x 90h      |
| GAS POWER:      | 27 kW / 23.193 kcal/h |
| GAS TYPE:       | Natural Gas / LPG     |
| ELECTRIC POWER: | 2,62 kW               |
| VOLTAGE:        | 230V~                 |
| FREQUENCY:      | 50/60 Hz              |