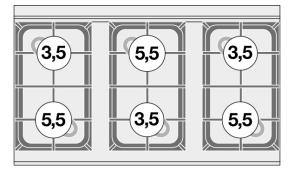

## CF6-610GEM

60 MAGICLOTUS GAS COOKERS WITH ELECTRIC OVEN

Combined range static oven - N. 6 burners Static oven with grill cm. 64x42x35h, temp:  $50 \div 250^{\circ}$ C, with 1 grid cm.53x32,5 GN1/1 -Glass door

| MODEL:          | CF6-610GEM            |
|-----------------|-----------------------|
| DIMENSIONS:     | cm. 100x 60x 90h      |
| GAS POWER:      | 27 kW / 23.193 kcal/h |
| GAS TYPE:       | Natural Gas / LPG     |
| ELECTRIC POWER: | 2,62 kW               |
| VOLTAGE:        | 230V~                 |
| FREQUENCY:      | 50/60 Hz              |