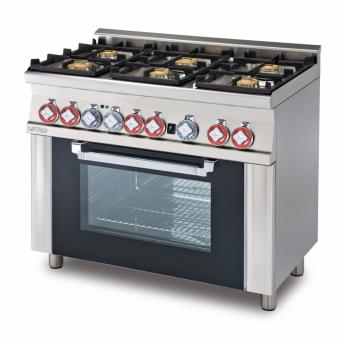

## CF6-610GEM

60 MAGICLOTUS GAS COOKERS WITH ELECTRIC OVEN

Combined range static oven - N. 6 burners Static oven with grill cm. 64x42x35h, temp:  $50 \div 250^{\circ}$ C, with 1 grid cm.53x32,5 GN1/1 -Glass door

Construction - Fabricated using CrNi 18/10 AISI 304 grade Stainless Steel Scotch-Brite Satin polish Finish, incorporating 1mm thick worktop, rounded edges, chromed details and rear splash back. Knobs with waterproof grades IPX5. Model - Professional Gas Cooker with static or multifunction electric oven, with or without side compartment. Burners with electric ignition (CF2/ CF3 with pilot light ignition) and thermocouple safety valves. Modulating flame burners, grills in cast iron, removable liquid collectors. Electric oven with 50 - 300degC control. Maintenance - All serviceable parts are accessible by the easy removal of front control panel and liquid collectors. Fittings - Appliance is supplied with both LPG and Natural Gas conversion jets and adjustable feet.

| MODEL:          | CF6-610GEM            |
|-----------------|-----------------------|
| DIMENSIONS:     | cm. 100x 60x 90h      |
| GAS POWER:      | 27 kW / 23.193 kcal/h |
| GAS TYPE:       | Natural Gas / LPG     |
| ELECTRIC POWER: | 2,62 kW               |
| VOLTAGE:        | 230V~                 |
| FREQUENCY:      | 50/60 Hz              |