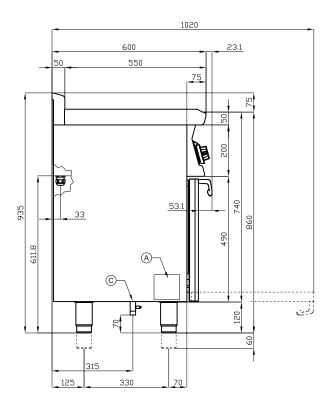

## **CF3-612GV** 60 MAGICLOTUS GAS COOKERS

| Α | Data plate | C | Gas connection | ISO 7-1 1/2" M |
|---|------------|---|----------------|----------------|

| MODEL:      | CF3-612GV             |
|-------------|-----------------------|
| DIMENSIONS: | cm. 120x 60x 90h      |
| GAS POWER:  | 31 kW / 26.660 kcal/h |
| GAS TYPE:   | Natural Gas / LPG     |
|             |                       |