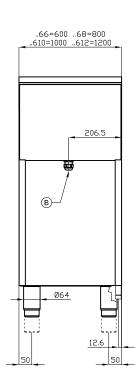

## **CF3-612GV** 60 MAGICLOTUS GAS COOKERS

| Α | Data plate | C | Gas connection | ISO 7-1 1/2" M |
|---|------------|---|----------------|----------------|

| MODEL:      | CF3-612GV             |
|-------------|-----------------------|
| DIMENSIONS: | cm. 120x 60x 90h      |
| GAS POWER:  | 31 kW / 26.660 kcal/h |
| GAS TYPE:   | Natural Gas / LPG     |
|             |                       |