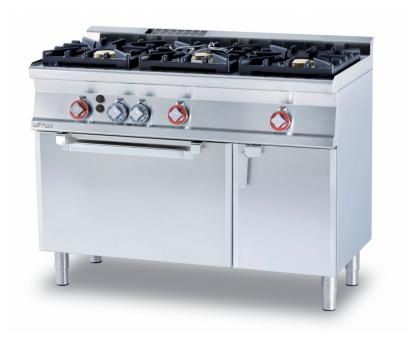

## **CF3-612GV** 60 MAGICLOTUS GAS COOKERS

Gas range - N. 3 burners - Gas static oven with grill cm. 67x38x34h, temp:  $125 \div 275^{\circ}C$ , with 1 grid cm.65x36 - Neutral cabinet with door

Construction - Fabricated using CrNi 18/10 AISI 304 grade Stainless Steel Scotch-Brite Satin polish Finish, incorporating 1mm thick worktop, rounded edges, chromed details and rear splash back. Knobs with waterproof grades IPX5. Model - Professional Gas Cooker with static gas oven, with or without side compartment. Burners with electric ignition (CF2/CF3 with pilot light ignition) and thermocouple safety valves. Modulating flame burners, grills in cast iron, removable liquid collectors. Piezoelectric ignition oven for CF2/CF3. Oven with 150-300degC control, thermocouple safety valves. Maintenance - All serviceable parts are accessible by the easy removal of front control panel and liquid collectors. Fittings - Appliance is supplied with both LPG and Natural Gas conversion jets and adjustable feet.

## **CF3-612GV** 60 MAGICLOTUS GAS COOKERS

| Α | Data plate | C | Gas connection | ISO 7-1 1/2" M |
|---|------------|---|----------------|----------------|

| MODEL:      | CF3-612GV             |
|-------------|-----------------------|
| DIMENSIONS: | cm. 120x 60x 90h      |
| GAS POWER:  | 31 kW / 26.660 kcal/h |
| GAS TYPE:   | Natural Gas / LPG     |
|             |                       |