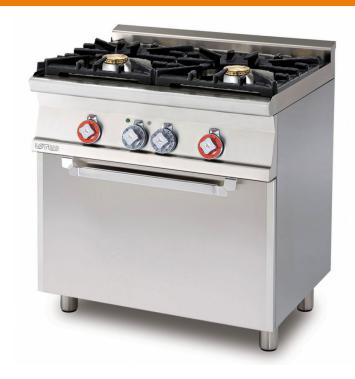

## CF2-68GEM

## **60 MAGICLOTUS** GAS COOKERS WITH ELECTRIC OVEN

Combined range static oven - N. 2 burners Static oven cm. 67x38x34h, temp: 50÷250°C, with 1 grid cm.65x36

Construction - Fabricated using CrNi 18/10 AISI 304 grade Stainless Steel Scotch-Brite Satin polish Finish, incorporating 1mm thick worktop, rounded edges, chromed details and rear splash back. Knobs with waterproof grades IPX5. Model - Professional Gas Cooker with static or multifunction electric oven, with or without side compartment. Burners with electric ignition (CF2/ CF3 with pilot light ignition) and thermocouple safety valves. Modulating flame burners, grills in cast iron, removable liquid collectors. Electric oven with 50 - 300degC control. Maintenance - All serviceable parts are accessible by the easy removal of front control panel and liquid collectors. Fittings - Appliance is supplied with both LPG and Natural Gas conversion jets and adjustable feet.