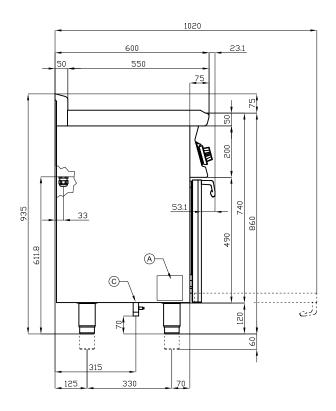

## 60 MAGICLOTUS GAS COOKERS WITH ELECTRIC OVEN

| Α | Data plate     |                | В | Electrical connection |  |
|---|----------------|----------------|---|-----------------------|--|
| C | Gas connection | ISO 7-1 1/2" M |   |                       |  |

MODEL: CF2-68GEM

DIMENSIONS: cm. 80x 60x 90h

GAS POWER: 17 kW / 14.620 kcal/h

GAS TYPE: Natural Gas / LPG

ELECTRIC POWER: 3,05 kW VOLTAGE: 230V $\sim$  FREQUENCY: 50/60 Hz

kg: 95 m³: 0.617

mm: 830x670x1110