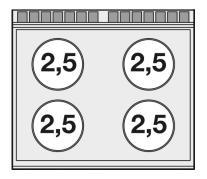

## **CFVC4–78ET** 70 SUPERLOTUS ELECTRIC COOKERS

Electric range N. 4 plates ceramic glass cm. 75 x 57 - electric fan oven cm. 55x36x34h, temp:  $50 \div 300^{\circ}$ C, with 1 grid cm.53x32,5GN1/1 (included 1 Head end filler strip mod.TPA-7)

Construction - Fabricated using CrNi 18/10 AISI 304 grade Stainless Steel Scotch-Brite Satin polish Finish, incorporating 2 mm thick worktop, rounded edges, chromed details and rear splash back. Knobs with waterproof grades IPX5. Model - Professional Electric Cooker with static or ventilated electric oven, with or without side compartment. Cast Iron square or round hot plates with steel border seals, seven position switch and temperature limiter. Ceramic glass tops with radiant heat hot plates on entire cook top and warning lights for residual heat, electric oven with 50 - 300degC control. Maintenance - All serviceable parts are accessible by the easy removal of front control panel. Fittings -Appliance is supplied with adjustable feet.