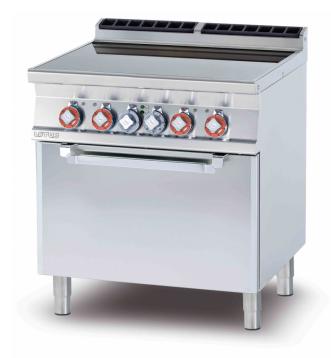

## **CFVC4–78ET** 70 SUPERLOTUS ELECTRIC COOKERS

Electric range N. 4 plates ceramic glass cm. 75 x 57 - electric fan oven cm. 55x36x34h, temp:  $50 \div 300^{\circ}$ C, with 1 grid cm.53x32,5GN1/1 (included 1 Head end filler strip mod.TPA-7)

Construction - Fabricated using CrNi 18/10 AISI 304 grade Stainless Steel Scotch-Brite Satin polish Finish, incorporating 2 mm thick worktop, rounded edges, chromed details and rear splash back. Knobs with waterproof grades IPX5. Model - Professional Electric Cooker with static or ventilated electric oven, with or without side compartment. Cast Iron square or round hot plates with steel border seals, seven position switch and temperature limiter. Ceramic glass tops with radiant heat hot plates on entire cook top and warning lights for residual heat, electric oven with 50 - 300degC control. Maintenance - All serviceable parts are accessible by the easy removal of front control panel. Fittings -Appliance is supplied with adjustable feet.

| MODEL:          | CFVC4-78ET        |
|-----------------|-------------------|
| DIMENSIONS:     | cm. 80x 70,5x 90h |
| ELECTRIC POWER: | 15,32 kW          |
| VOLTAGE:        | 400V~3N           |
| FREQUENCY:      | 50/60 Hz          |
|                 |                   |