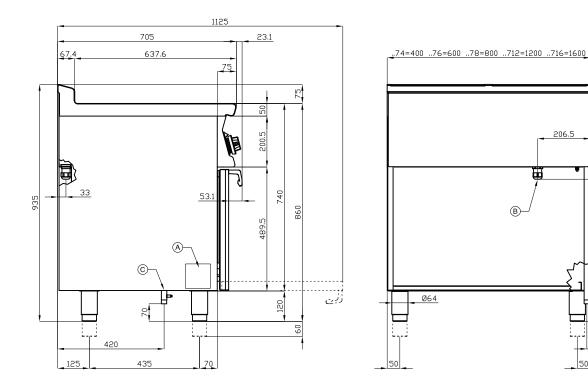

ITALIAN CULINARY ART

The pictures are purely representative. The manufacturer reserves the right to modify the technical data and models without previous notice.

| Α | Data plate | B | Electrical connection |  |
|---|------------|---|-----------------------|--|

| MODEL:          | CFVC4-78ET        |
|-----------------|-------------------|
| DIMENSIONS:     | cm. 80x 70,5x 90h |
| ELECTRIC POWER: | 15,32 kW          |
| VOLTAGE:        | 400V~3N           |
| FREQUENCY:      | 50/60 Hz          |
|                 |                   |

107 kg: m³: 0.709 mm: 830x770x1110

206.5

561.3

12.6

50

Ш