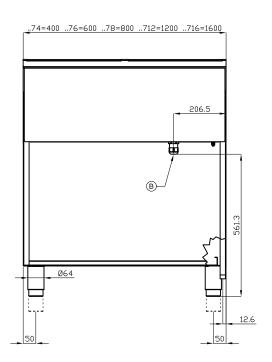

## **70 SUPERLOTUS ELECTRIC COOKERS**

|--|

MODEL: CFC4-78ET

**DIMENSIONS:** cm. 80x 70,5x 90h

**ELECTRIC POWER:** 15 kW **VOLTAGE:** 400V~3N FREQUENCY: 50/60 Hz

107 kg: 0.709 m³:

mm: 830x770x1110