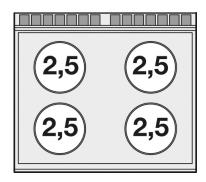

## **70 SUPERLOTUS ELECTRIC COOKERS**

Electric range N. 4 plates ceramic glass cm. 75 x 57 - traditional elettric oven cm. 67x55x34h, temp: 50÷300°C, with 1 grid cm.65x53 GN2/1 (included 1 Head end filler strip mod.TPA-7)

Construction - Fabricated using CrNi 18/10 AISI 304 grade Stainless Steel Scotch-Brite Satin polish Finish, incorporating 2 mm thick worktop, rounded edges, chromed details and rear splash back. Knobs with waterproof grades IPX5. Model - Professional Electric Cooker with static or ventilated electric oven, with or without side compartment. Cast Iron square or round hot plates with steel border seals, seven position switch and temperature limiter. Ceramic glass tops with radiant heat hot plates on entire cook top and warning lights for residual heat, electric oven with 50 - 300degC control. Maintenance - All serviceable parts are accessible by the easy removal of front control panel. Fittings -Appliance is supplied with adjustable feet.