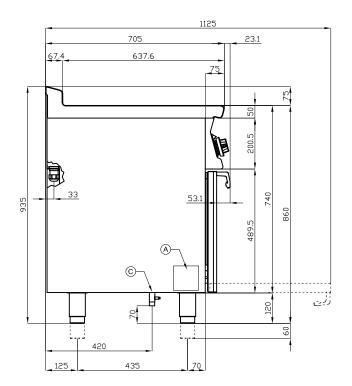

## **70 SUPERLOTUS ELECTRIC COOKERS**

|--|

MODEL: CFC4-78ET

**DIMENSIONS:** cm. 80x 70,5x 90h

**ELECTRIC POWER:** 15 kW **VOLTAGE:** 400V~3N FREQUENCY: 50/60 Hz

107 kg: 0.709 m³:

mm: 830x770x1110