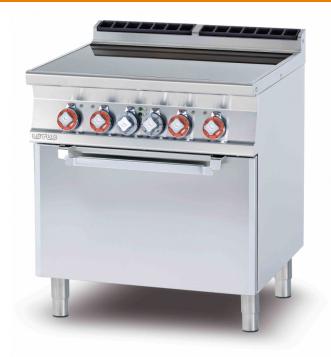

## **70 SUPERLOTUS ELECTRIC COOKERS**

Electric range N. 4 plates ceramic glass cm. 75 x 57 - traditional elettric oven cm. 67x55x34h, temp: 50÷300°C, with 1 grid cm.65x53 GN2/1 (included 1 Head end filler strip mod.TPA-7)

Construction - Fabricated using CrNi 18/10 AISI 304 grade Stainless Steel Scotch-Brite Satin polish Finish, incorporating 2 mm thick worktop, rounded edges, chromed details and rear splash back. Knobs with waterproof grades IPX5. Model - Professional Electric Cooker with static or ventilated electric oven, with or without side compartment. Cast Iron square or round hot plates with steel border seals, seven position switch and temperature limiter. Ceramic glass tops with radiant heat hot plates on entire cook top and warning lights for residual heat, electric oven with 50 - 300degC control. Maintenance - All serviceable parts are accessible by the easy removal of front control panel. Fittings -Appliance is supplied with adjustable feet.

## **70 SUPERLOTUS ELECTRIC COOKERS**

|--|

MODEL: CFC4-78ET

**DIMENSIONS:** cm. 80x 70,5x 90h

**ELECTRIC POWER:** 15 kW **VOLTAGE:** 400V~3N FREQUENCY: 50/60 Hz

107 kg: 0.709 m³:

mm: 830x770x1110