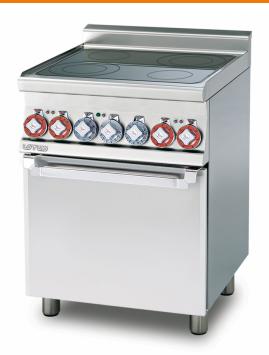

## **60 MAGICLOTUS ELECTRIC COOKERS**

Range threephase - Ceramic, Glass: cm. 58x44 Multifunction oven - Chamber cm. 46x37x35h, temp: 50÷250°C, with 1 grid cm.41x32,5 - Stainless steel door

Construction - Fabricated using CrNi 18/10 AISI 304 grade Stainless Steel Scotch-Brite Satin polish Finish, incorporating 1mm thick worktop, rounded edges, chromed details and rear splash back. Knobs with waterproof grades IPX5. Model - Professional Electric Cooker with static or mutlifunction electric oven. Cast Iron round hot plates with steel border seals, seven position switch and temperature limiter. Ceramic glass tops with radiant heat hot plates and warning lights for residual heat, electric oven with 50 - 300degC control. Maintenance - All serviceable parts are accessible by the easy removal of front control panel. Fittings - Appliance is supplied with adjustable feet.