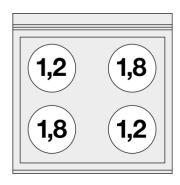

## **60 MAGICLOTUS ELECTRIC COOKERS**

Range threephase - Ceramic, Glass: cm. 58x44 Multifunction oven - Chamber cm. 46x37x35h, temp: 50÷250°C, with 1 grid cm.41x32,5 - Stainless steel door

Construction - Fabricated using CrNi 18/10 AISI 304 grade Stainless Steel Scotch-Brite Satin polish Finish, incorporating 1mm thick worktop, rounded edges, chromed details and rear splash back. Knobs with waterproof grades IPX5. Model - Professional Electric Cooker with static or mutlifunction electric oven. Cast Iron round hot plates with steel border seals, seven position switch and temperature limiter. Ceramic glass tops with radiant heat hot plates and warning lights for residual heat, electric oven with 50 - 300degC control. Maintenance - All serviceable parts are accessible by the easy removal of front control panel. Fittings - Appliance is supplied with adjustable feet.