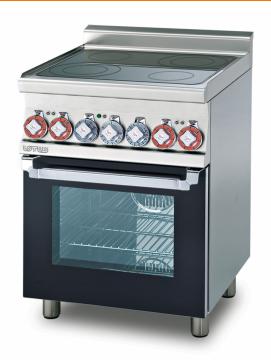

## **60 MAGICLOTUS ELECTRIC COOKERS**

Range threephase - Ceramic, Glass: cm. 58x44 Multifunction oven - Chamber cm. 46x37x35h, temp: 50÷250°C, with 1 grid cm.41x32,5 - Glass door

Construction - Fabricated using CrNi 18/10 AISI 304 grade Stainless Steel Scotch-Brite Satin polish Finish, incorporating 1mm thick worktop, rounded edges, chromed details and rear splash back. Knobs with waterproof grades IPX5. Model - Professional Electric Cooker with static or mutlifunction electric oven. Cast Iron round hot plates with steel border seals, seven position switch and temperature limiter. Ceramic glass tops with radiant heat hot plates and warning lights for residual heat, electric oven with 50 - 300degC control. Maintenance - All serviceable parts are accessible by the easy removal of front control panel. Fittings - Appliance is supplied with adjustable feet.