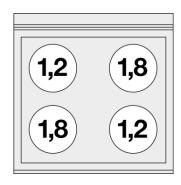

## **60 MAGICLOTUS ELECTRIC COOKERS**

Range threephase - Ceramic, Glass: cm. 58x44 Multifunction oven - Chamber cm. 46x37x35h, temp: 50÷250°C, with 1 grid cm.41x32,5 - Glass door

Construction - Fabricated using CrNi 18/10 AISI 304 grade Stainless Steel Scotch-Brite Satin polish Finish, incorporating 1mm thick worktop, rounded edges, chromed details and rear splash back. Knobs with waterproof grades IPX5. Model - Professional Electric Cooker with static or mutlifunction electric oven. Cast Iron round hot plates with steel border seals, seven position switch and temperature limiter. Ceramic glass tops with radiant heat hot plates and warning lights for residual heat, electric oven with 50 - 300degC control. Maintenance - All serviceable parts are accessible by the easy removal of front control panel. Fittings - Appliance is supplied with adjustable feet.