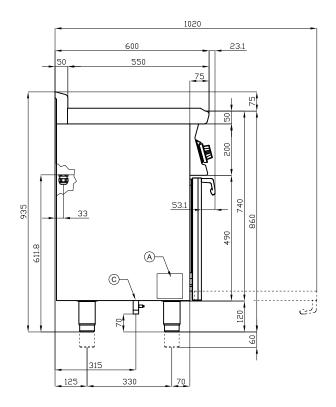

## 60 MAGICLOTUS ELECTRIC COOKERS

| Α | Data plate | В | Electrical connection |  |
|---|------------|---|-----------------------|--|
|   |            |   |                       |  |

MODEL: CFMC4-66ET

DIMENSIONS: cm. 60x 60x 90h

ELECTRIC POWER: 9,05 kW

VOLTAGE: 400V~3N / 230V~3 / 230V~

FREQUENCY: 50/60 Hz

kg: 70 m³: 0.469

mm: 630x670x1110