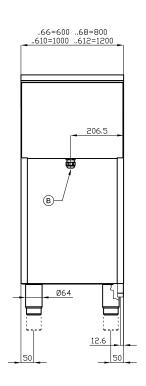

## 60 MAGICLOTUS ELECTRIC COOKERS

| Α | Data plate | В | Electrical connection |  |
|---|------------|---|-----------------------|--|
|   |            |   |                       |  |

MODEL: CFMC4-66ET

DIMENSIONS: cm. 60x 60x 90h

ELECTRIC POWER: 9,05 kW

VOLTAGE: 400V~3N / 230V~3 / 230V~

FREQUENCY: 50/60 Hz

kg: 70 m³: 0.469

mm: 630x670x1110