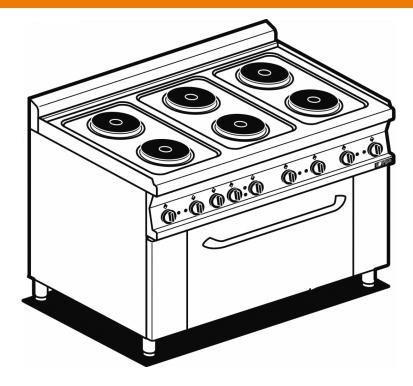

## **60 MAGICLOTUS ELECTRIC COOKERS**

Range threephase - N. 6 plates Multifunction electric oven Chamber cm. 64x37x35h, temp: 50÷250°C, with 1 grid cm.53x32,5 GN1/1 - Stainless steel door

Construction - Fabricated using CrNi 18/10 AISI 304 grade Stainless Steel Scotch-Brite Satin polish Finish, incorporating 1mm thick worktop, rounded edges, chromed details and rear splash back. Knobs with waterproof grades IPX5. Model - Professional Electric Cooker with static or mutlifunction electric oven. Cast Iron round hot plates with steel border seals, seven position switch and temperature limiter. Ceramic glass tops with radiant heat hot plates and warning lights for residual heat, electric oven with 50 - 300degC control. Maintenance - All serviceable parts are accessible by the easy removal of front control panel. Fittings - Appliance is supplied with adjustable feet.