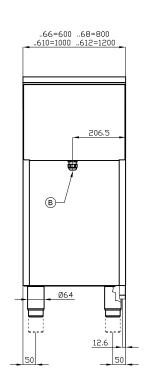

## 60 MAGICLOTUS ELECTRIC COOKERS

| Α | Data plate | В | Electrical connection |  |
|---|------------|---|-----------------------|--|
|   |            |   |                       |  |

MODEL: CFM6-610ET

DIMENSIONS: cm. 100x 60x 90h

ELECTRIC POWER: 12,05 kW

VOLTAGE: 400V~3N / 230V~3

FREQUENCY: 50/60 Hz

kg: 96 m³: 0.766

mm: 1030x670x1110