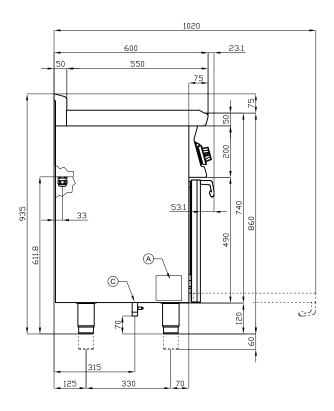

## 60 MAGICLOTUS ELECTRIC COOKERS

| Α | Data plate | В | Electrical connection |  |
|---|------------|---|-----------------------|--|
|   |            |   |                       |  |

MODEL: CFM6-610ET

DIMENSIONS: cm. 100x 60x 90h

ELECTRIC POWER: 12,05 kW

VOLTAGE: 400V~3N / 230V~3

FREQUENCY: 50/60 Hz

kg: 96 m³: 0.766

mm: 1030x670x1110