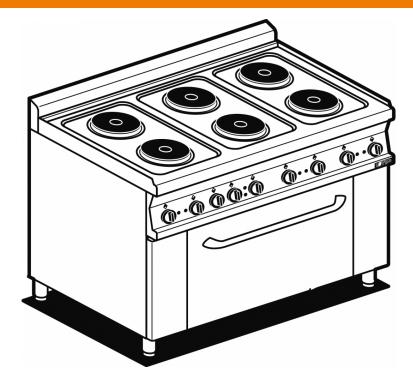

## **CFM6-610ET**

## **60 MAGICLOTUS ELECTRIC COOKERS**

Range threephase - N. 6 plates Multifunction electric oven Chamber cm. 64x37x35h, temp: 50÷250°C, with 1 grid cm.53x32,5 GN1/1 - Glass door

Construction - Fabricated using CrNi 18/10 AISI 304 grade Stainless Steel Scotch-Brite Satin polish Finish, incorporating 1mm thick worktop, rounded edges, chromed details and rear splash back. Knobs with waterproof grades IPX5. Model - Professional Electric Cooker with static or mutlifunction electric oven. Cast Iron round hot plates with steel border seals, seven position switch and temperature limiter. Ceramic glass tops with radiant heat hot plates and warning lights for residual heat, electric oven with 50 - 300degC control. Maintenance - All serviceable parts are accessible by the easy removal of front control panel. Fittings - Appliance is supplied with adjustable feet.