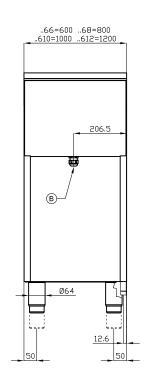

## 60 MAGICLOTUS ELECTRIC COOKERS

| Α | Data plate | В | Electrical connection |  |
|---|------------|---|-----------------------|--|
|   |            |   |                       |  |

MODEL: CFM4-68ET

DIMENSIONS: cm. 80x 60x 90h

ELECTRIC POWER: 9,05 kW

VOLTAGE: 400V~3N / 230V~3 / 230V~

FREQUENCY: 50/60 Hz

kg: 92 m³: 0.617

mm: 830x670x1110