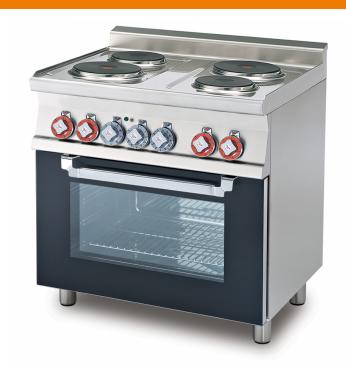

## **60 MAGICLOTUS ELECTRIC COOKERS**

Range threephase - N. 4 plates Multifunction electric oven Chamber cm. 64x37x35h, temp: 50÷250°C, with 1 grid cm.53x32,5 GN1/1 - Glass door

Construction - Fabricated using CrNi 18/10 AISI 304 grade Stainless Steel Scotch-Brite Satin polish Finish, incorporating 1mm thick worktop, rounded edges, chromed details and rear splash back. Knobs with waterproof grades IPX5. Model - Professional Electric Cooker with static or mutlifunction electric oven. Cast Iron round hot plates with steel border seals, seven position switch and temperature limiter. Ceramic glass tops with radiant heat hot plates and warning lights for residual heat, electric oven with 50 - 300degC control. Maintenance - All serviceable parts are accessible by the easy removal of front control panel. Fittings - Appliance is supplied with adjustable feet.

## **CFM4-68ET**