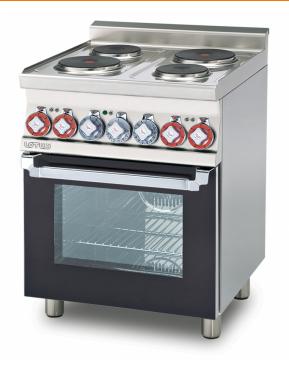

## **CFM4–66ET** 60 MAGICLOTUS ELECTRIC COOKERS

Range threephase - N. 4 plates Multifunction electric oven Chamber cm. 46x37x35h, temp: 50÷250°C, with 1 grid cm.41x32,5 -Glass door

Construction - Fabricated using CrNi 18/10 AISI 304 grade Stainless Steel Scotch-Brite Satin polish Finish, incorporating 1mm thick worktop, rounded edges, chromed details and rear splash back. Knobs with waterproof grades IPX5. Model - Professional Electric Cooker with static or mutlifunction electric oven. Cast Iron round hot plates with steel border seals, seven position switch and temperature limiter. Ceramic glass tops with radiant heat hot plates and warning lights for residual heat, electric oven with 50 - 300degC control. Maintenance - All serviceable parts are accessible by the easy removal of front control panel. Fittings - Appliance is supplied with adjustable feet.