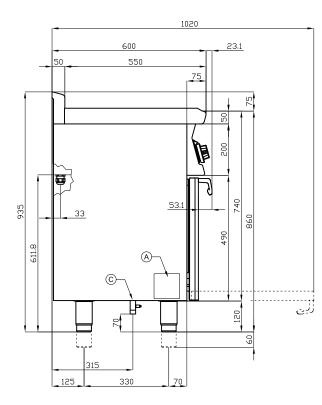

## ITALIAN CULINARY ART

The pictures are purely representative. The manufacturer reserves the right to modify the technical data and models without previous notice.

| Α | Data plate | В | Electrical connection |  |
|---|------------|---|-----------------------|--|

| MODEL:          | CFI |
|-----------------|-----|
| DIMENSIONS:     | cm  |
| ELECTRIC POWER: | 9,0 |
| VOLTAGE:        | 40  |
| FREQUENCY:      | 50  |
|                 |     |

CFM4-66ET cm. 60x 60x 90h 9,05 kW 400V~3N / 230V~3 / 230V~ 50/60 Hz

kg: 70 m<sup>3</sup>: 0.469 mm: 630x670x1110