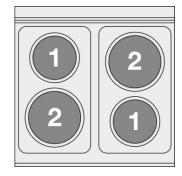

## **CFM4–66ET** 60 MAGICLOTUS ELECTRIC COOKERS

Range threephase - N. 4 plates Multifunction electric oven Chamber cm. 46x37x35h, temp: 50÷250°C, with 1 grid cm.41x32,5 -Glass door

Construction - Fabricated using CrNi 18/10 AISI 304 grade Stainless Steel Scotch-Brite Satin polish Finish, incorporating 1mm thick worktop, rounded edges, chromed details and rear splash back. Knobs with waterproof grades IPX5. Model - Professional Electric Cooker with static or mutlifunction electric oven. Cast Iron round hot plates with steel border seals, seven position switch and temperature limiter. Ceramic glass tops with radiant heat hot plates and warning lights for residual heat, electric oven with 50 - 300degC control. Maintenance - All serviceable parts are accessible by the easy removal of front control panel. Fittings - Appliance is supplied with adjustable feet.