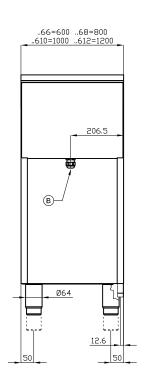

## 60 MAGICLOTUS ELECTRIC COOKERS

| Α | Data plate | В | Electrical connection |  |
|---|------------|---|-----------------------|--|
|   |            |   |                       |  |

MODEL: CF6-610ET

DIMENSIONS: cm. 100x 60x 90h

ELECTRIC POWER: 11,62 kW

VOLTAGE: 400V~3N / 230V~3

FREQUENCY: 50/60 Hz

kg: 95 m³: 0.766

mm: 1030x670x1110