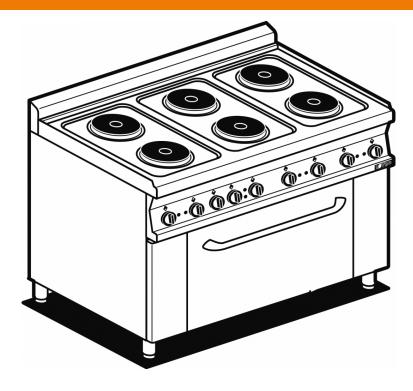

## **60 MAGICLOTUS ELECTRIC COOKERS**

Range threephase - N. 6 plates - Static oven with grill cm. 64x42x35h, temp:  $50 \div 250$ °C, with 1 grid cm.53x32,5 GN1/1 - Stainless steel door

Construction - Fabricated using CrNi 18/10 AISI 304 grade Stainless Steel Scotch-Brite Satin polish Finish, incorporating 1mm thick worktop, rounded edges, chromed details and rear splash back. Knobs with waterproof grades IPX5. Model - Professional Electric Cooker with static or mutlifunction electric oven. Cast Iron round hot plates with steel border seals, seven position switch and temperature limiter. Ceramic glass tops with radiant heat hot plates and warning lights for residual heat, electric oven with 50 - 300degC control. Maintenance - All serviceable parts are accessible by the easy removal of front control panel. Fittings - Appliance is supplied with adjustable feet.