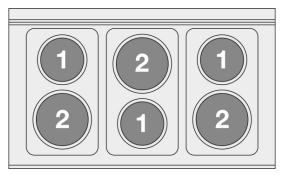

## **60 MAGICLOTUS ELECTRIC COOKERS**

Range threephase - N. 6 plates - Static oven with grill cm. 64x42x35h, temp:  $50 \div 250$ °C, with 1 grid cm.53x32,5 GN1/1 - Stainless steel door

Construction - Fabricated using CrNi 18/10 AISI 304 grade Stainless Steel Scotch-Brite Satin polish Finish, incorporating 1mm thick worktop, rounded edges, chromed details and rear splash back. Knobs with waterproof grades IPX5. Model - Professional Electric Cooker with static or mutlifunction electric oven. Cast Iron round hot plates with steel border seals, seven position switch and temperature limiter. Ceramic glass tops with radiant heat hot plates and warning lights for residual heat, electric oven with 50 - 300degC control. Maintenance - All serviceable parts are accessible by the easy removal of front control panel. Fittings - Appliance is supplied with adjustable feet.