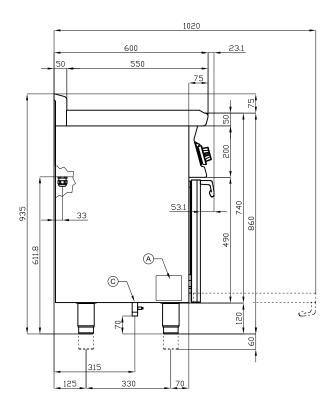

## 60 MAGICLOTUS ELECTRIC COOKERS

| Α | Data plate | В | Electrical connection |  |
|---|------------|---|-----------------------|--|
|   |            |   |                       |  |

MODEL: CF6-610ET

DIMENSIONS: cm. 100x 60x 90h

ELECTRIC POWER: 11,62 kW

VOLTAGE: 400V~3N / 230V~3

FREQUENCY: 50/60 Hz

kg: 95 m³: 0.766

mm: 1030x670x1110