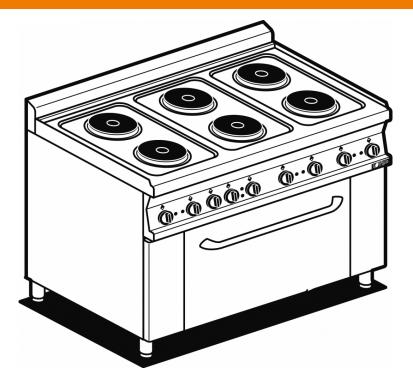

## **60 MAGICLOTUS ELECTRIC COOKERS**

Range threephase - N. 6 plates - Static oven with grill cm. 64x42x35h, temp:  $50 \div 250$ °C, with 1 grid cm.53x32,5 GN1/1 - Glass door

Construction - Fabricated using CrNi 18/10 AISI 304 grade Stainless Steel Scotch-Brite Satin polish Finish, incorporating 1mm thick worktop, rounded edges, chromed details and rear splash back. Knobs with waterproof grades IPX5. Model - Professional Electric Cooker with static or mutlifunction electric oven. Cast Iron round hot plates with steel border seals, seven position switch and temperature limiter. Ceramic glass tops with radiant heat hot plates and warning lights for residual heat, electric oven with 50 - 300degC control. Maintenance - All serviceable parts are accessible by the easy removal of front control panel. Fittings - Appliance is supplied with adjustable feet.