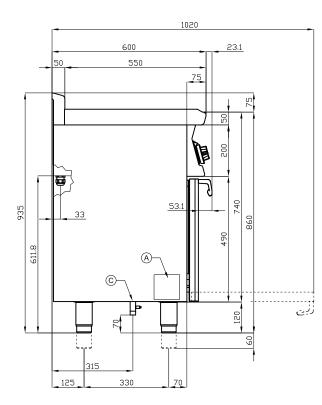

| MODEL:          | CF4-68ET                 |
|-----------------|--------------------------|
| DIMENSIONS:     | cm. 80x 60x 90h          |
| ELECTRIC POWER: | 8,62 kW                  |
| VOLTAGE:        | 400V~3N / 230V~3 / 230V~ |
| FREQUENCY:      | 50/60 Hz                 |
|                 |                          |

kg: 91 m<sup>3</sup>: 0.617 mm: 830x670x1110