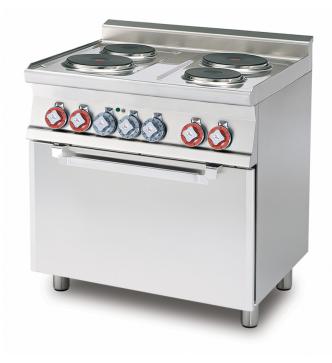

## **CF4–68ET** 60 MAGICLOTUS ELECTRIC COOKERS

Range threephase - N. 4 plates - Static oven with grill cm. 64x42x35h, temp:  $50\div250^{\circ}$ C, with 1 grid cm.53x32,5 GN1/1 - Stainless steel door

Construction - Fabricated using CrNi 18/10 AISI 304 grade Stainless Steel Scotch-Brite Satin polish Finish, incorporating 1mm thick worktop, rounded edges, chromed details and rear splash back. Knobs with waterproof grades IPX5. Model - Professional Electric Cooker with static or mutlifunction electric oven. Cast Iron round hot plates with steel border seals, seven position switch and temperature limiter. Ceramic glass tops with radiant heat hot plates and warning lights for residual heat, electric oven with 50 - 300degC control. Maintenance - All serviceable parts are accessible by the easy removal of front control panel. Fittings - Appliance is supplied with adjustable feet.

| MODEL:          | CF4-68ET                 |
|-----------------|--------------------------|
| DIMENSIONS:     | cm. 80x 60x 90h          |
| ELECTRIC POWER: | 8,62 kW                  |
| VOLTAGE:        | 400V~3N / 230V~3 / 230V~ |
| FREQUENCY:      | 50/60 Hz                 |
|                 |                          |