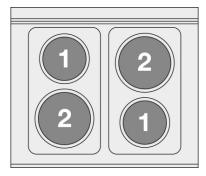

## **CF4–68ET** 60 MAGICLOTUS ELECTRIC COOKERS

Range threephase - N. 4 plates - Static oven with grill cm. 64x42x35h, temp:  $50\div250^{\circ}$ C, with 1 grid cm.53x32,5 GN1/1 - Stainless steel door

Construction - Fabricated using CrNi 18/10 AISI 304 grade Stainless Steel Scotch-Brite Satin polish Finish, incorporating 1mm thick worktop, rounded edges, chromed details and rear splash back. Knobs with waterproof grades IPX5. Model - Professional Electric Cooker with static or mutlifunction electric oven. Cast Iron round hot plates with steel border seals, seven position switch and temperature limiter. Ceramic glass tops with radiant heat hot plates and warning lights for residual heat, electric oven with 50 - 300degC control. Maintenance - All serviceable parts are accessible by the easy removal of front control panel. Fittings - Appliance is supplied with adjustable feet.