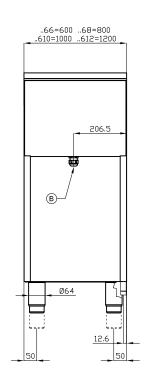

## 60 MAGICLOTUS ELECTRIC COOKERS

| Α | Data plate | В | Electrical connection |  |
|---|------------|---|-----------------------|--|
|   |            |   |                       |  |

MODEL: CF4-68ET

DIMENSIONS: cm. 80x 60x 90h

ELECTRIC POWER: 8,62 kW

VOLTAGE: 400V~3N / 230V~3 / 230V~

FREQUENCY: 50/60 Hz

kg: 91 m³: 0.617

mm: 830x670x1110