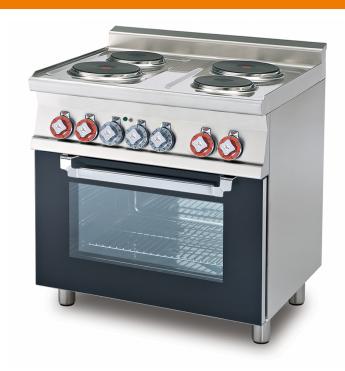

## **60 MAGICLOTUS ELECTRIC COOKERS**

Range threephase - N. 4 plates - Static oven with grill cm. 64x42x35h, temp:  $50 \div 250$ °C, with 1 grid cm.53x32,5 GN1/1 - Glass door

Construction - Fabricated using CrNi 18/10 AISI 304 grade Stainless Steel Scotch-Brite Satin polish Finish, incorporating 1mm thick worktop, rounded edges, chromed details and rear splash back. Knobs with waterproof grades IPX5. Model - Professional Electric Cooker with static or mutlifunction electric oven. Cast Iron round hot plates with steel border seals, seven position switch and temperature limiter. Ceramic glass tops with radiant heat hot plates and warning lights for residual heat, electric oven with 50 - 300degC control. Maintenance - All serviceable parts are accessible by the easy removal of front control panel. Fittings - Appliance is supplied with adjustable feet.