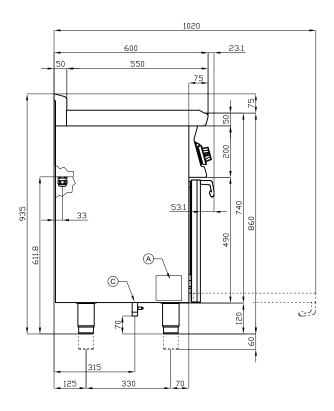

## 60 MAGICLOTUS ELECTRIC COOKERS

| Α | Data plate | В | Electrical connection |  |
|---|------------|---|-----------------------|--|
|   |            |   |                       |  |

MODEL: CF4-68ET

DIMENSIONS: cm. 80x 60x 90h

ELECTRIC POWER: 8,62 kW

VOLTAGE: 400V~3N / 230V~3 / 230V~

FREQUENCY: 50/60 Hz

kg: 91 m³: 0.617

mm: 830x670x1110