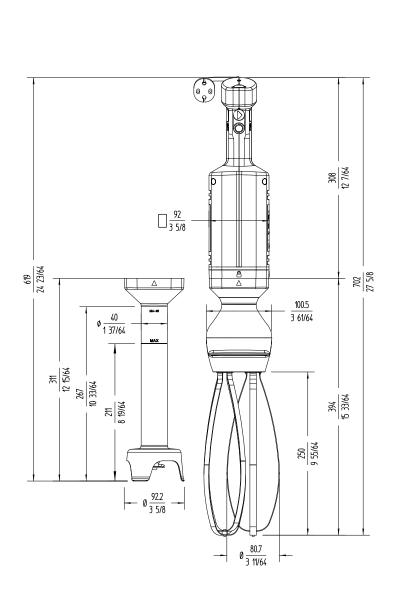

## Liquidiser function

Maximum recipient capacity: 30 I Maximum working depth: 207.3 mm Motor speed: 1500 - 12000 rpm Blade diameter: 55 mm

Blade guard diameter: 92.2 mm Liquidising arm length: 306 mm

Total length: 615 mm

#### Whisk function

Motor speed: 200 - 1500 rpm Capacity (egg whites): 2 - 50 Revolving arm length: 396 mm Total length (with revolving arm): 704 mm

Net weight: 4.61 Kg

Noise level (1m.): <80 dB(A)

## **Crated dimensions**

455 x 475 x 117 mm Gross weight: 5.6 Kg