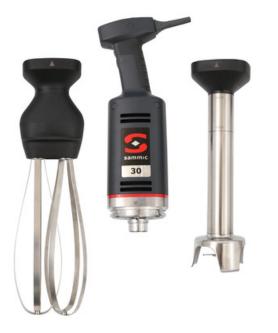

# HAND MIXER & BLENDER COMBO MB-31

Professional hand blender and beater. 400 W.

#### All-in-one

- ✓ Professional hand blender and beater.
- √ Professional hand blender designed for carrying out different preparations without the need for add-on tools.
- ✓ Professional Y-blade, made from tempered steel and with a long-duration cutting edge.
- √ Vario-speed: variable speed.
- √ Mixer arm designed to work in recipients of up to 30 litres.
- √ Beater with capacity for 2 to 50 egg whites.

## **NCLUDES**

- √ Variable speed motor block.
- √ Whisk BA-30.
- ✓ MA-31 mixer arm.
- √ Wall mount.