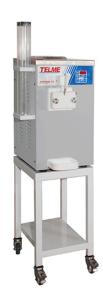

## **SOFT ICE-CREAM MACHINE, 120 CONES/H** SOFTGEL 112

Ref: 0300.86.008 Telme

Equipped with an electronic control of the last generation for different parameters: consistency, conservation and temperature. Mix conservation on the vat up to 3 days on + 4  $^{\circ}$ C.

1 flavour models: extraction with pump (SOFTGEL 112P) or with gravity (SOFTGEL 112)

Extraction by pump allows the product to be increased by  $\pm$  50% and extraction by gravity by  $\pm$  30%.

Air condensation.

Support not included. Ask us for prices!

| FEATURES               |                |
|------------------------|----------------|
| Dimensions (WDH)       | 400x550x720 mm |
| Power                  | 1.7 kW         |
| Power supply           | 230V/1/50Hz    |
| Vat capacity           | 61             |
| Production             | 9 kg/h         |
| Production (75 g cone) | 120 cones/h    |
| Weight                 | 84 kg          |