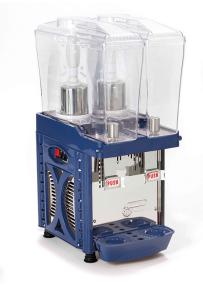

## REFRIGERATED DRINK DISPENSER, 2X10 L CAPRI 2M

## Ref: 0400.227.013 Cofrimell

High transparency bowl, washable and removable.

Bodywork and distribution lever in stainless steel, bowl and cover in polycarbonate.

System with mixing paddle prevents the beverage foaming and oxidation.

Condensation by forced ventilation and temperature control through adjustable thermostat.