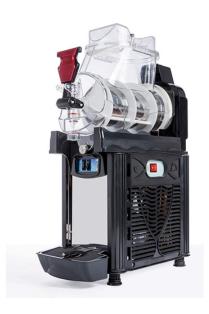

## SMOOTHIES AND SLUSH MACHINE, 1X6 L AURORA 1

Ref: 0410.227.010 Cofrimell

Chassis completely made in stainless steel.

Cooling system: The cylindrical evaporator is completely made in one piece stainless steel AISI 304 with no weldings.

The dispensing system is easy to use and to remove and it is already predisposed for the eventual locking system.

The fixing system doesn? It require tools for the disassembly of the bowl.

| FEATURES             |                |
|----------------------|----------------|
| Dimensions (WDH)     | 220x480x710 mm |
| Capacity             | 1x 6 I         |
| Power                | 0.35 kW        |
| Power supply         | 230V/1/50Hz    |
| Weight               | 28 kg          |
| Packaging dimensions | 250x560x830 mm |
| Gross weight         | 27 kg          |