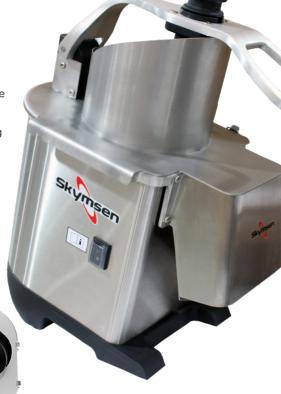

# **PA-7**

FOOD PROCESSOR, STAINLESS STEEL, WITH 7 DISCS DIAMETER 203 mm

- ✓ Stainless steel and cast aluminum structure
- 0,5 HP power rating
- Handle with a single movement makes operation easy
- Precise and uniform cutting
- 2 Feeding mouths: one in oblong shape for larger dimension products, and other in cylindrical shape that allows continuous feeding and the processing of cylindrical shaped products
- Compact and powerful, ideal for use in small spaces
- ✓ Save time and increase productivity when processing foods
- Removable lid for cleaning
- Safety system has a sensor placed in the lid and one in the handle
- Injected aluminum base discs and special stainless steel blades