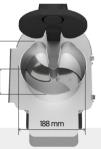

Disc diameter

HS code

EAN-13

110 V / 60 Hz / 1 220 V / 50 Hz / 1 220 V / 60 Hz / 1

0.5 HP

520 x 290 x 520 mm

590 x 400 x 570 mm

25,10 kg / 28,60 kg

250 kg/h

438 rpm

203 mm

84386000

7895707589896 7895707589902 7895707589919

/Skymsen