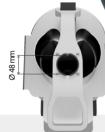

Disc diameter

HS code

EAN-13

110 V / 60 Hz / 1 220 V / 50 Hz / 1 220 V / 60 Hz / 1

0.5 HP

520 x 290 x 520 mm

590 x 400 x 570 mm

25,10 kg / 28,60 kg

250 kg/h

438 rpm

203 mm

84386000

7895707589896 7895707589902 7895707589919

/Skymsen