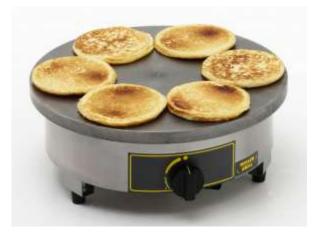

## ELECTRIC CREPE MAKERS MODEL 406E

Code 2230.330

Crepe makers with enameled cast iron plates to make your pancakes as smooth and golden as you like, buckwheat cakes, Indian tampuras, Indonesian chapatis, blinis ... Very popular also in Asian cuisine for the preparation of lacquered duck. Enamelled cast iron disc.

The enameled cast iron ensures homogeneous cooking, with a minimum of

fats, without pre-cuts.

Electrical version: thermostat 0-300 ° C, control light.

The spiral resistances directly integrated under the plate, distribute the heat uniformly, essential condition for the success of good pancakes.