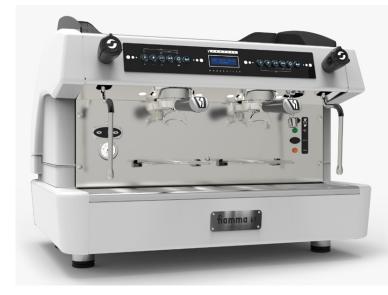

## AUTOMATIC ESPRESSO COFFEE MACHINE, 2 GROUPS - WHITE COMPASS 2 DB TC WHITE

Ref: 2.0.007.0006 Fiamma

With the smooth and elegant lines of her curvy body, the Compass combines design and state of the art technology, giving the barista perfect control over the infusion characteristics.

1 boiler for hot water and steam and 1 boiler for the groups.

Electronic temperature control of the main boiler, of each group and of the coffee water boiler.

Programmable portions for coffee on each group.

Mechanic system that guarantees an even and gentle pre-infusion for a delicious coffee.

Easy programming of work and rest times/ days and maintenance cycles.

Work area for the use of take away cups up to 15 cm high.

Automatic cleaning cycles for the groups.

Adjustable hot water portions for each group.

Generous cup warming area.

Easy to use, lighted keyboards with high resistance.

Supplied with a 8 I water purifier (added price).