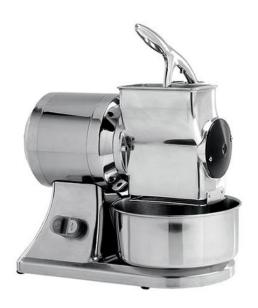

## GRATER FOR CHEESE, HARD BREAD, NUTS, BISCUITS GRATTUGIA GS

Ref: 0704.19.001 Fama

Professional grater for any type of hard cheese, dry fruits, cookies and hard bread.

Ventilated motor with thermal overload protection; switch protected by a latex membrane.

Plastic protection between motor and base in order to protect the electronic parts from any infiltration.

| FEATURES             |                |
|----------------------|----------------|
| Dimensions (LPH)     | 220x380x380 mm |
| Production           | 70 kg/h        |
| Speed                | 1400 rpm       |
| Power                | 0.75 kW / 1 HP |
| Power supply         | 230V/1/50 Hz   |
| Grater mouth         | 140x80 mm      |
| Weight               | 20 kg          |
| Packaging dimensions | 305x405x420 mm |
| Gross weight         | 19 kg          |