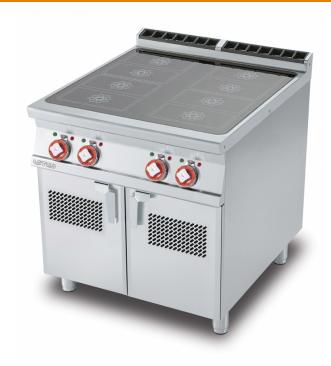

## 90 IPERLOTUS **INDUCTION SOLID TOP**

Three-phase induction Solid top - glass cm.75x77 (included 1 Head end filler strip mod.TPA-9)

Construction - Fabricated using CrNi 18/10 AISI 304 grade Stainless Steel Scotch-Brite Satin polish Finish, incorporating 2mm thick worktop, rounded edges, chromed details and rear splash back. Knobs with waterproof grades IPX5. Model -Professional Three-phase induction Solid Top on cabinet. Ceramic glass top with high output cooking areas, heats only the content of the pan with magnetic steel base. Four normal or digital controls offer accurate adjustment for delicate to high cooking temperatures. Maintenance - All serviceable parts are accessible by the easy removal of front control panel. Fittings - Appliance is supplied with adjustable feet.