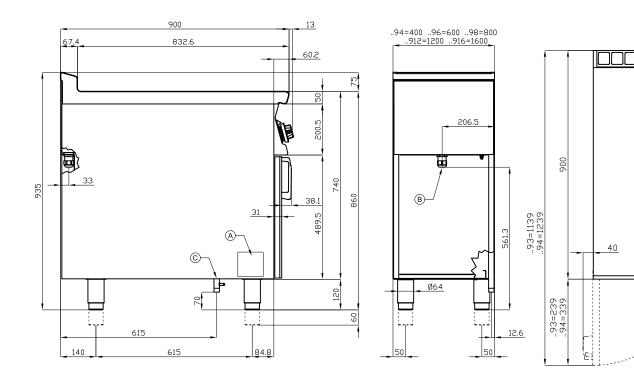

## 90 IPERLOTUS **INDUCTION SOLID TOP**

| Α | Data plate | В | Electrical connection |  |
|---|------------|---|-----------------------|--|
|   |            |   |                       |  |

MODEL: TPI-98ET

**DIMENSIONS:** cm. 80x 90x 90h

**ELECTRIC POWER:** 28 kW **VOLTAGE:** 400V~3 FREQUENCY: 50/60 Hz

95 kg: m³: 0.894

mm: 830x970x1110