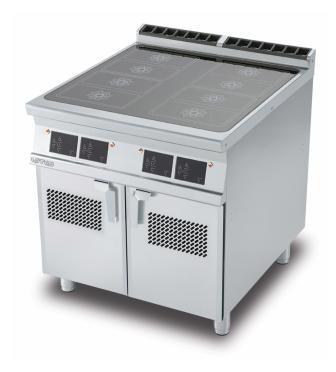

## **TPI-98ETD** 90 IPERLOTUS INDUCTION SOLID TOP

Three-phase induction Solid top - glass cm.75x77 - digital controls (included 1 Head end filler strip mod.TPA-9)

Construction - Fabricated using CrNi 18/10 AISI 304 grade Stainless Steel Scotch-Brite Satin polish Finish, incorporating 2mm thick worktop, rounded edges, chromed details and rear splash back. Knobs with waterproof grades IPX5. Model -Professional Three-phase induction Solid Top on cabinet. Ceramic glass top with high output cooking areas, heats only the content of the pan with magnetic steel base. Four normal or digital controls offer accurate adjustment for delicate to high cooking temperatures. Maintenance - All serviceable parts are accessible by the easy removal of front control panel. Fittings - Appliance is supplied with adjustable feet.