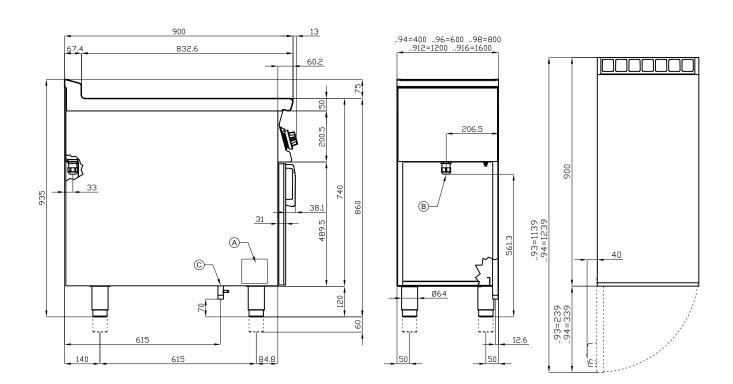

| MODEL:          | TPI-98ETD       |
|-----------------|-----------------|
| DIMENSIONS:     | cm. 80x 90x 90h |
| ELECTRIC POWER: | 28 kW           |
| VOLTAGE:        | 400V~3          |
| FREQUENCY:      | 50/60 Hz        |
|                 |                 |

kg: 95 m<sup>3</sup>: 0.894 mm: 830x970x1110