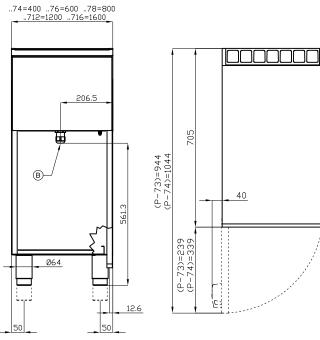

## 70 SUPERLOTUS GAS SOLID TOP

| Α | Data plate |   | C | Gas connection | ISO 7-1 3/4" M |
|---|------------|---|---|----------------|----------------|
|   |            | 1 |   |                |                |

MODEL: TP4-712GP

DIMENSIONS: cm. 120x 70,5x 90h
GAS POWER: 29 kW / 24.940 kcal/h

GAS TYPE: Natural Gas / LPG

kg: 154 m³: 1.051

mm: 1230x770x1110