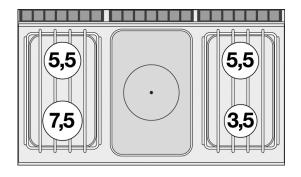

## **70 SUPERLOTUS GAS SOLID TOP**

Solid top + 4 burners on open unit Plate 37x57 cm (included 1 Head end filler strip mod.TPA-7)

Construction - Fabricated using CrNi 18/10 AISI 304 grade Stainless Steel Scotch-Brite Satin polish Finish, incorporating 2 mm thick worktop, rounded edges, chromed details and rear splash back. Knobs with waterproof grades IPX5. Model - Professional Gas Solid Top, versions with or without 2 or 4 burners, on open cabinet. Piezoelectric ignition with pilot light, 15mm thick steel top for the best in heat conductivity including thermocouple safety valves. Burners with ignition by pilot light, taps with thermocouple safety valve. Modulating flame burners, grills in stainless steel rods or cast iron, with removable liquid collectors. Maintenance - All serviceable parts are accessible by the easy removal of front control panel and removable collectors. Fittings - Appliance is supplied with both LPG and Natural Gas conversion jets and adjustable feet. Doors not included.

MODEL: TP4-712GP

DIMENSIONS: cm. 120x 70,5x 90h
GAS POWER: 29 kW / 24.940 kcal/h

GAS TYPE: Natural Gas / LPG

kg: 154 m³: 1.051

mm: 1230x770x1110