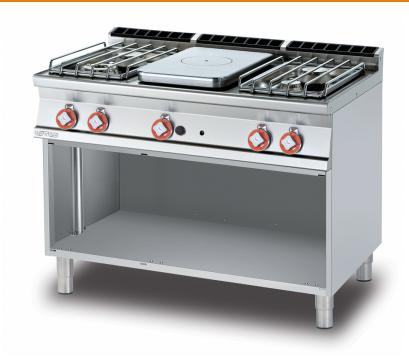

## **70 SUPERLOTUS GAS SOLID TOP**

Solid top + 4 burners on open unit Plate 37x57 cm (included 1 Head end filler strip mod.TPA-7)

Construction - Fabricated using CrNi 18/10 AISI 304 grade Stainless Steel Scotch-Brite Satin polish Finish, incorporating 2 mm thick worktop, rounded edges, chromed details and rear splash back. Knobs with waterproof grades IPX5. Model - Professional Gas Solid Top, versions with or without 2 or 4 burners, on open cabinet. Piezoelectric ignition with pilot light, 15mm thick steel top for the best in heat conductivity including thermocouple safety valves. Burners with ignition by pilot light, taps with thermocouple safety valve. Modulating flame burners, grills in stainless steel rods or cast iron, with removable liquid collectors. Maintenance - All serviceable parts are accessible by the easy removal of front control panel and removable collectors. Fittings - Appliance is supplied with both LPG and Natural Gas conversion jets and adjustable feet. Doors not included.

MODEL: TP4-712GP

DIMENSIONS: cm. 120x 70,5x 90h
GAS POWER: 29 kW / 24.940 kcal/h

GAS TYPE: Natural Gas / LPG

kg: 154 m³: 1.051

mm: 1230x770x1110