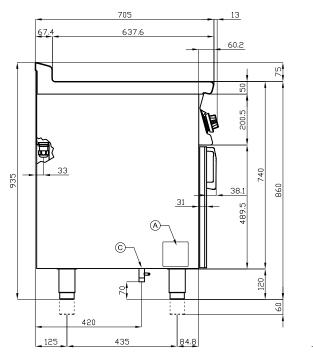

## 70 SUPERLOTUS GAS SOLID TOP

| Α | Data plate |   | C | Gas connection | ISO 7-1 3/4" M |
|---|------------|---|---|----------------|----------------|
|   |            | 1 |   |                |                |

MODEL: TP4-712GP

DIMENSIONS: cm. 120x 70,5x 90h
GAS POWER: 29 kW / 24.940 kcal/h

GAS TYPE: Natural Gas / LPG

kg: 154 m³: 1.051

mm: 1230x770x1110