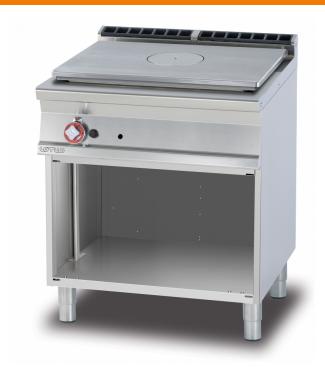

## **70 SUPERLOTUS GAS SOLID TOP**

Solid top on open unit - Plate 77x57cm (included 1 Head end filler strip mod.TPA-7)

Construction - Fabricated using CrNi 18/10 AISI 304 grade Stainless Steel Scotch-Brite Satin polish Finish, incorporating 2 mm thick worktop, rounded edges, chromed details and rear splash back. Knobs with waterproof grades IPX5. Model - Professional Gas Solid Top, versions with or without 2 or 4 burners, on open cabinet. Piezoelectric ignition with pilot light, 15mm thick steel top for the best in heat conductivity including thermocouple safety valves. Burners with ignition by pilot light, taps with thermocouple safety valve. Modulating flame burners, grills in stainless steel rods or cast iron, with removable liquid collectors. Maintenance - All serviceable parts are accessible by the easy removal of front control panel and removable collectors. Fittings - Appliance is supplied with both LPG and Natural Gas conversion jets and adjustable feet. Doors not included.

## 70 SUPERLOTUS GAS SOLID TOP

MODEL: TP-78G

DIMENSIONS: cm. 80x 70,5x 90h
GAS POWER: 12 kW / 10.320 kcal/h

GAS TYPE: Natural Gas / LPG

kg: 121 m<sup>3</sup>: 0.709

mm: 830x770x1110