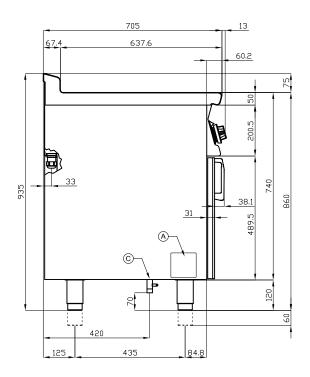

## 70 SUPERLOTUS GAS SOLID TOP

MODEL: TP-78G

DIMENSIONS: cm. 80x 70,5x 90h
GAS POWER: 12 kW / 10.320 kcal/h

GAS TYPE: Natural Gas / LPG

kg: 121 m<sup>3</sup>: 0.709

mm: 830x770x1110