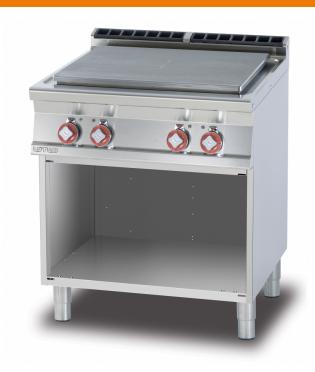

## **70 SUPERLOTUS ELECTRIC SOLID TOP**

Solid top on open unit - Plate cm. 70x50 - 4 zones (included 1 Head end filler strip mod.TPA-7)

Construction - Fabricated using CrNi 18/10 AISI 304 grade Stainless Steel Scotch-Brite Satin polish Finish, incorporating 2 mm thick worktop, rounded edges, chromed details and rear splash back. Knobs with waterproof grades IPX5. Model - Professional Electric Solid Top on open cabinet. 20mm thick chrome-molibdeno top for the best in heat conductivity. Four position thermostatic control to 450degC. Maintenance - All serviceable parts are accessible by the easy removal of front control panel. Fittings - Appliance is supplied with adjustable feet. Doors not included.

## **70 SUPERLOTUS ELECTRIC SOLID TOP**

|--|

MODEL: TP-78ET

**DIMENSIONS:** cm. 80x 70,5x 90h

**ELECTRIC POWER:** 10 kW **VOLTAGE:** 400V~3N FREQUENCY: 50/60 Hz

kg: 121 0.709 m³:

mm: 830x770x1110