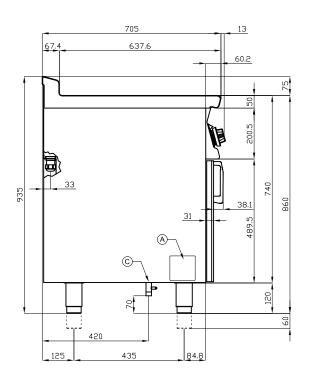

## **70 SUPERLOTUS ELECTRIC SOLID TOP**

|--|

MODEL: TP-78ET

**DIMENSIONS:** cm. 80x 70,5x 90h

**ELECTRIC POWER:** 10 kW **VOLTAGE:** 400V~3N FREQUENCY: 50/60 Hz

kg: 121 0.709 m³:

mm: 830x770x1110